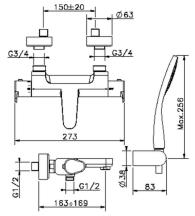

## Thermostatic bath mixer, with shower set ALMA\_A3D21010

MODEL **A3D21010** Thermostatic bath mixer, with shower set,wall

mounted adjustable handshower bracket,100 mm ABS one spray handshower,150 cm smooth SILVERFLEX Flexible Hose