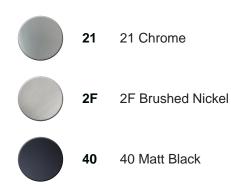

## Thermostatic bath mixer, with shower set ALMA\_A3D21010



MODEL **A3D21010** Thermostatic bath mixer, with shower set,wall

mounted adjustable handshower bracket,100 mm ABS one spray handshower,150 cm smooth SILVERFLEX Flexible Hose

## AVAILABLE FINISHINGS



## CHARACTERISTICS

Cartridge Spare Parts 22.04A.AR - ZZ97279004 Argo 2 (long filter) Thermostatic Valve





The Cisal Devia Stop technology allows to adjust the water flow and to direct it to the selected output point (overhead soaker, hand shower, etc).



The Cisal SafeTouch system maintains the mixer body cool to the touch during operation.



## Thermostatic

The Cisal thermostatic is your personal water manager, helping you to handle, control and save water and energy.



2024-05-09