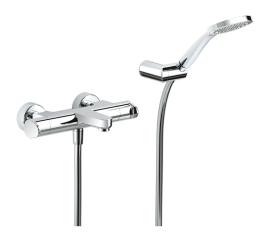

## Thermostatic bath mixer, with shower set ALMA\_A3D21010

MODEL **A3D21010** Thermostatic bath mixer, with shower set,wall

mounted adjustable handshower bracket,100 mm ABS one spray handshower,150 cm smooth SILVERFLEX Flexible Hose