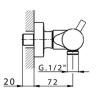

# Thermostatic shower mixer LESS MINIMAL\_LNT01010

MODEL LNT01010

Thermostatic shower mixer, without shower set, 1/2" M flexible connection

## CHARACTERISTICS

Cartridge Spare Parts 24.04A.PP 8x20 Plus P Thermostatic Valve