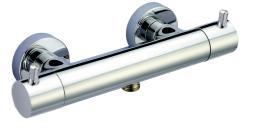

# Thermostatic shower mixer LESS MINIMAL\_LNT01010

MODEL LNT01010

Thermostatic shower mixer, without shower set, 1/2" M flexible connection