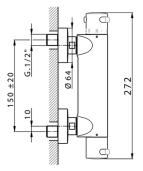

# Thermostatic shower mixer LESS MINIMAL\_LNT01010

MODEL LNT01010

Thermostatic shower mixer, without shower set, 1/2" M flexible connection

## CHARACTERISTICS

Cartridge Spare Parts 24.04A.PP 8x20 Plus P Thermostatic Valve