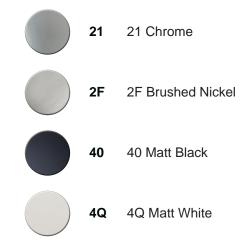

# Thermostatic shower mixer LESS MINIMAL\_LNT01010



MODEL LNT01010

Thermostatic shower mixer, without shower set, 1/2" M flexible connection

## AVAILABLE FINISHINGS



## CHARACTERISTICS

Cartridge Spare Parts 24.04A.PP 8x20 Plus P Thermostatic Valve







#### EcoStop

EcoStop feature limits water flow to approximately 50% of maximum output with one point of resistance on setting. Push slightly past the middle stop only when full water output is required. This will save water up to 50%.



#### Thermostatic

The Cisal thermostatic is your personal water manager, helping you to handle, control and save water and energy.



2024-05-15