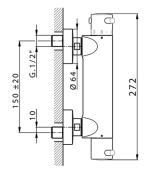

#### MODEL LNT01010

Thermostatic shower mixer, without shower set, 1/2" M flexible connection