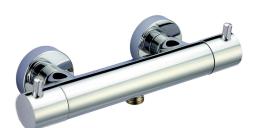

# Thermostatic shower mixer LESS MINIMAL\_LNT01010

#### MODEL LNT01010

Thermostatic shower mixer, without shower set, 1/2" M flexible connection