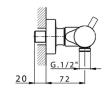

#### MODEL LNT01010

Thermostatic shower mixer, without shower set, 1/2" M flexible connection