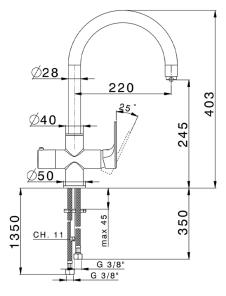

## Single Handle Kitchen faucet Cooking100 KITCHEN\_A3001005

MODEL **A3001005** 

Single Handle Kitchen faucet Cooking100,100° Boiling Hot Water,swivel Spout,without boiler,G.3/8" Stainless Steel flexible hoses

#### CHARACTERISTICS

Cartridge Spare Parts 35 mm Cartridge

EcoStop

EcoStop feature limits water flow to approximately 50% of maximum output with one point of resistance on setting. Push slightly past the middle stop only when full water output is required. This will save water up to 50%.