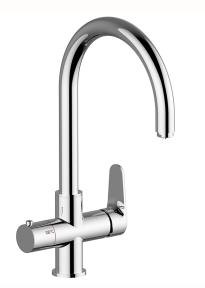

## Single Handle Kitchen faucet Cooking100 KITCHEN\_A3001005

MODEL **A3001005** 

Single Handle Kitchen faucet Cooking100,100° Boiling Hot Water,swivel Spout,without boiler,G.3/8" Stainless Steel flexible hoses