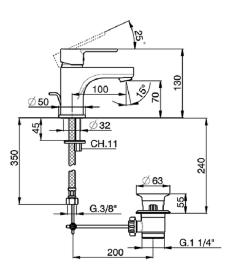

## Single lever washbasin mixer TENDER\_C2000510

MODEL **C2000510** 

Single lever washbasin mixer, with automatic 1"1/4 automatic pop-up waste, G.3/8" stainless steel flexible hoses