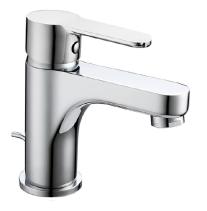

## Single lever washbasin mixer TENDER\_C2000510

MODEL **C2000510** 

Single lever washbasin mixer, with automatic 1"1/4 automatic pop-up waste, G.3/8" stainless steel flexible hoses

Single lever washbasin mixer TENDER\_C2000510

C2000510

https://en.cisal.it/single-lever-washbasin-mixer-tender-c2000510