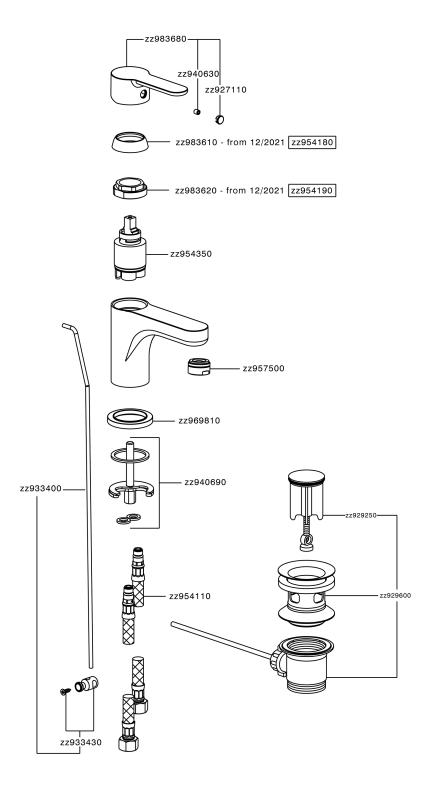

## Single lever washbasin mixer TENDER\_C2000510



MODEL **C2000510** 

Single lever washbasin mixer, with automatic 1"1/4 automatic pop-up waste, G.3/8" stainless steel flexible hoses

## AVAILABLE FINISHINGS

21



21 Chrome

## **CHARACTERISTICS**

Cartridge Spare Parts 35 mm Cartridge

ZZ95435000





## EcoStop

EcoStop feature limits water flow to approximately 50% of maximum output with one point of resistance on setting. Push slightly past the middle stop only when full water output is required. This will save water up to 50%.





Single lever washbasin mixer TENDER\_C2000510



C2000510

https://en.cisal.it/single-lever-washbasin-mixer-tender-c2000510