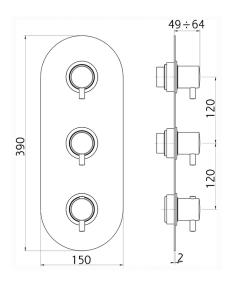

# 2 Function Concealed Thermostatic Valve CONCEALED\_ZA01V200

MODEL ZA01V200

2 Function Concealed Thermostatic Valve

### **CHARACTERISTICS**

Concealed

Cartridge Spare Parts 23.51A.HF

**HF Thermostatic Valve** 