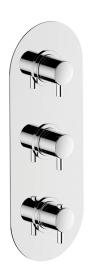

## Cover Part for 2 Function Concealed Thermo Valve NUOVA LESS\_LN01V200

MODEL LN01V200

Cover Part for 2 Function Concealed Thermo Valve, for item ZA01V200

### **CHARACTERISTICS**

Installation Concealed Required concealed parts ZA01V200