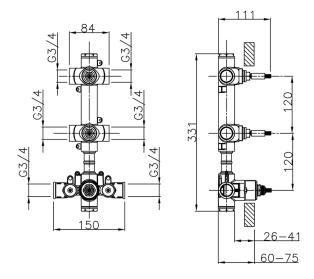

# 2 Function Concealed Thermostatic Valve CONCEALED\_ZA01V200

MODEL ZA01V200

2 Function Concealed Thermostatic Valve

## **AVAILABLE FINISHINGS**

**04** 04 Without finishing

### **CHARACTERISTICS**

Concealed

Cartridge Spare Parts 23.51A.HF

**HF Thermostatic Valve** 