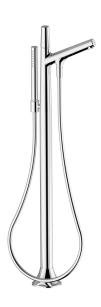

## Exposed part for single-lever bath shower mixer VITA\_VI014200

MODEL **VI014200** 

Exposed part for single-lever bath shower mixer, handshower holder on column, minimalistic one spray handshower, 150 cm smooth SUPREME Flexible Hose, for items ZA004510

## **CHARACTERISTICS**

Cartridge Spare Parts ZZ9A708000
25mm Joystick single-lever cartridge
Installation Concealed
Required concealed parts ZA004510