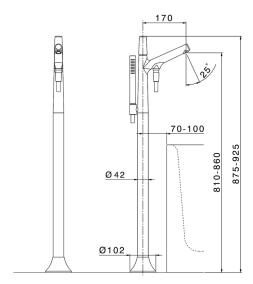

## Exposed part for single-lever bath shower mixer VITA\_VI014200

MODEL **VI014200** 

Exposed part for single-lever bath shower mixer, handshower holder on column, minimalistic one spray handshower, 150 cm smooth SUPREME Flexible Hose, for items ZA004510

## **CHARACTERISTICS**

Cartridge Spare Parts ZZ9A708000
25mm Joystick single-lever cartridge
Installation Concealed
Required concealed parts ZA004510