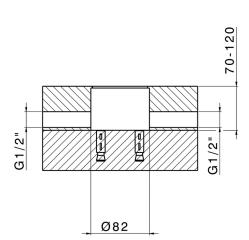

## Concealed part single lever free-standing CONCEALED\_ZA004510

MODEL

ZA004510

Concealed part single lever free-standing

**AVAILABLE FINISHINGS** 

**04** 04 Without finishing

**CHARACTERISTICS** 

Concealed 1