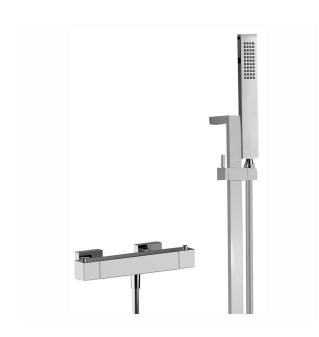

# Thermostatic shower mixer with sliding bar WAVE\_WES01010

#### MODEL WES01010

Thermostatic shower mixer with sliding bar,70 cm sliding rail bar with sliding bracket,35x15 mm Brass minimalistic one spray handshower,150 cm SUPREME smooth flexible hose