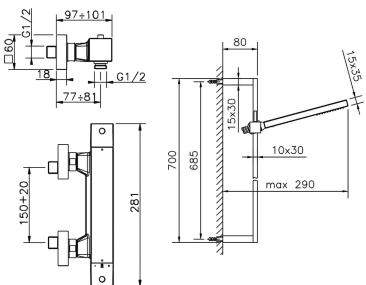

#### MODEL WES01010

Thermostatic shower mixer with sliding bar,70 cm sliding rail bar with sliding bracket,35x15 mm Brass minimalistic one spray handshower,150 cm SUPREME smooth flexible hose