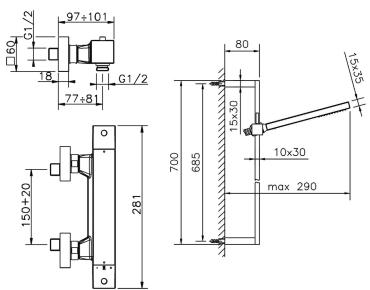

#### MODEL WES01010

Thermostatic shower mixer with sliding bar,70 cm sliding rail bar with sliding bracket,35x15 mm Brass minimalistic one spray handshower,150 cm SUPREME smooth flexible hose

### **CHARACTERISTICS**

Cartridge Spare Parts 22.04A.AR - ZZ97279004

Argo 2 (long filter) Thermostatic Valve