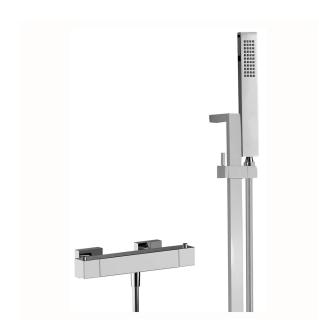

# Thermostatic shower mixer with sliding bar WAVE\_WES01010

#### MODEL WES01010

Thermostatic shower mixer with sliding bar,70 cm sliding rail bar with sliding bracket,35x15 mm Brass minimalistic one spray handshower,150 cm SUPREME smooth flexible hose