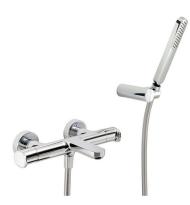

### Thermostatic bath mixer, with shower set LINEAVIVA\_LVD21010

#### LVD21010

Thermostatic bath mixer, with shower set, wall mounted adjustable handshower bracket, minimalistic one spray handshower ABS,150 cm smooth SUPREME Flexible Hose