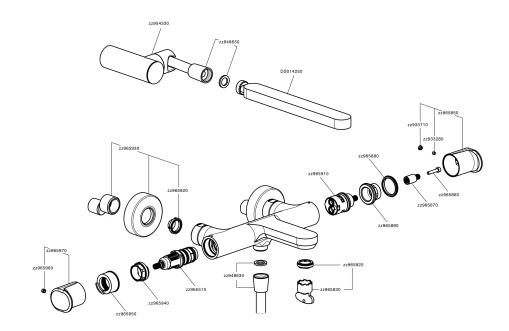

### **CHARACTERISTICS**

Cartridge Spare Parts

ZZ96551000

**TMX 25 Thermostatic Valve** 