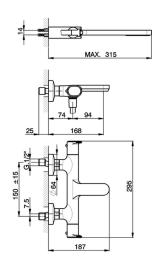

#### LVD21010

Thermostatic bath mixer, with shower set, wall mounted adjustable handshower bracket, minimalistic one spray handshower ABS,150 cm smooth SUPREME Flexible Hose