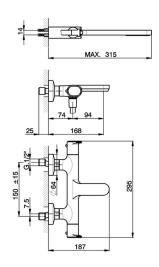

#### LVD21010

Thermostatic bath mixer, with shower set, wall mounted adjustable handshower bracket, minimalistic one spray handshower ABS,150 cm smooth SUPREME Flexible Hose

### **CHARACTERISTICS**

Cartridge Spare Parts

ZZ96551000

**TMX 25 Thermostatic Valve** 