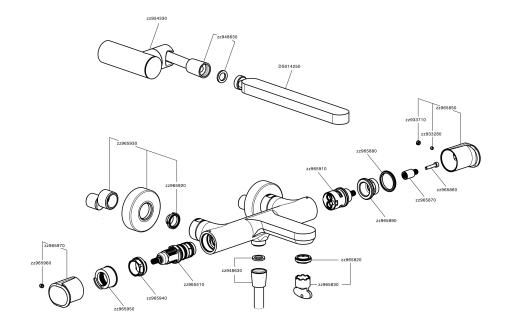

### **CHARACTERISTICS**

Cartridge Spare Parts

ZZ96551000

**TMX 25 Thermostatic Valve** 