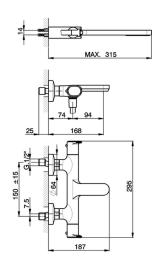

### Thermostatic bath mixer, with shower set LINEAVIVA\_LVD21010

#### LVD21010

Thermostatic bath mixer, with shower set, wall mounted adjustable handshower bracket, minimalistic one spray handshower ABS,150 cm smooth SUPREME Flexible Hose

# Thermostatic bath mixer, with shower set LINEAVIVA\_LVD21010

LVD21010

https://en.cisal.it/thermostatic-bath-mixer-with-shower-set-lineavivalvd21010

2024-05-07