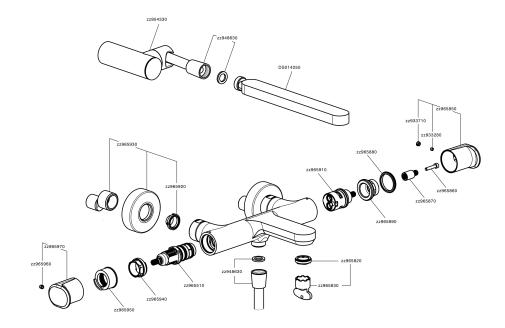

### **CHARACTERISTICS**

Cartridge Spare Parts

ZZ96551000

**TMX 25 Thermostatic Valve** 