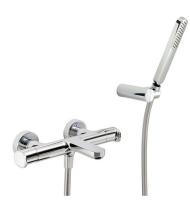

### Thermostatic bath mixer, with shower set LINEAVIVA\_LVD21010

#### LVD21010

Thermostatic bath mixer, with shower set, wall mounted adjustable handshower bracket, minimalistic one spray handshower ABS,150 cm smooth SUPREME Flexible Hose

# Thermostatic bath mixer, with shower set LINEAVIVA\_LVD21010

LVD21010

https://en.cisal.it/thermostatic-bath-mixer-with-shower-set-lineavivalvd21010

2024-05-07