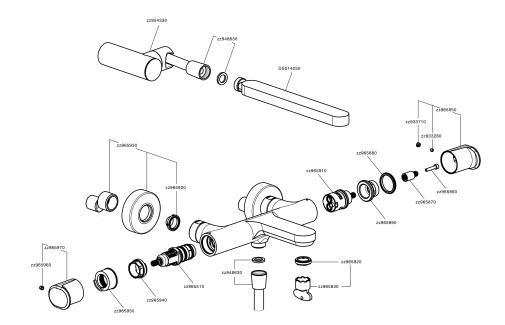

### **CHARACTERISTICS**

Cartridge Spare Parts

ZZ96551000

**TMX 25 Thermostatic Valve** 