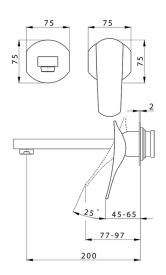

### MODEL RA005510

Exposed part for single lever washbasin valve, without concealed part, spout L.200 mm, for item Easy-Box ZA002450-ZA025510