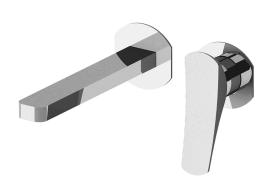

### MODEL RA005510

Exposed part for single lever washbasin valve, without concealed part, spout L.200 mm, for item Easy-Box ZA002450-ZA025510