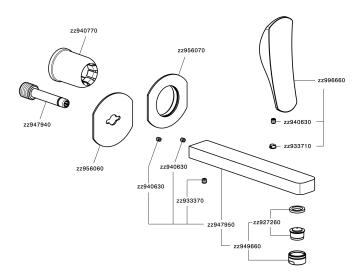

#### **CHARACTERISTICS**

Installation Concealed Required concealed parts ZA002450