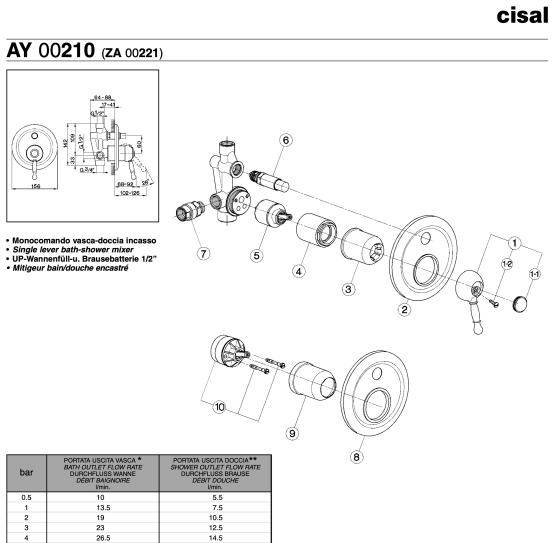

## Exposed part for concealed S.L.bath-shower valve ARCANA ROYAL\_AY002100

30 16

con resistenza silenziosa della classe di portata C (30 l/min. a 3 bar) / with hydraulic resistance of flow rate class C (30 l/min. at 3 bar) mit geräuscharmen Widerstand der Durchflussklasse C (30 l/min. bei 3 bar) / avec aérateur classe C (30 l/min. à 3 bar) con resistenza silenziosa della classe di portata A (15 l/min. a 3 bar) / with hydraulic resistance of flow rate class A (15 l/min. at 3 bar) mit geräuscharmen Widerstand der Durchflussklasse A (15 l/min. bei 3 bar) / avec aérateur classe A (15 l/min. à 3 bar)

| mit gerauscharmen widerstand der Durchnussklasse A (15 /min. bei 3 bar) / avec aerateur classe A (15 /min. a 3 bar)              |                                               |                                                                                                                                                         |                        |       |                                                          |                                               |
|----------------------------------------------------------------------------------------------------------------------------------|-----------------------------------------------|---------------------------------------------------------------------------------------------------------------------------------------------------------|------------------------|-------|----------------------------------------------------------|-----------------------------------------------|
| NR. DESCRIZIONE<br>DESCRIPTION<br>BESCHREIBUNG<br>DÉSCRIPTION                                                                    | N. CODICE<br>CODE NO.<br>WERKSNR.<br>NR. CODE | NR. DESCRIZIONE<br>DESCRIPTION<br>BESCHREIBUNG<br>DÉSCRIPTION                                                                                           | G CODE NO.<br>WERKSNR. | NR. B | DESCRIZIONE<br>DESCRIPTION<br>ESCHREIBUNG<br>DÉSCRIPTION | N. CODICE<br>CODE NO.<br>WERKSNR.<br>NR. CODE |
| Leva monocomando "AY"<br>1 <i>Lever "AY"</i><br>Hebel "AY"<br><i>Levier "AY"</i>                                                 | ZZ 90370 0                                    | Cartuccia monocomando piccola<br>Mixing valve - small size<br>Kartusche<br>Cartouche mitigeurs                                                          | ZZ 92909 0             |       |                                                          |                                               |
| Placchetta per leva "AY"<br>1-1 <i>Cap for lever "AY"</i><br>Abdeckkappe f/Hebel "AY"<br><i>Plaquette levier "AY"</i>            | ZZ 93048 0                                    | Deviazione autom. per monocomando in<br>Diverter for single lever mixer<br>Umstellung fuer UP - EHM<br>Inverseur mitigeur B/D                           | ZZ 92773 0             |       |                                                          |                                               |
| Vite M.4,5x15 tb. tc.<br>1-2 Screw M.4,5x15<br>Schraube M.4,5x15<br>Vis M.4,5x15                                                 | ZZ 92641 0                                    | Raccordo silenziato per monoc.vasca inc<br><i>Silencer for conc. single lever bath mixed</i><br>Schalldaempfer S-Anschluss<br><i>Raccord silencieur</i> |                        |       |                                                          |                                               |
| Piastra monocomando incasso dev. automatica<br>Plate single lever mixer<br>Abdeckrosette t/UP<br>Plaque B/D                      | ZZ 92913 0                                    | Piastra monocomando incasso dev. auto<br>8 Plate single lever mixer<br>Abdeckrosette UP<br>Plaque B/D à encastrer                                       | matica<br>ZZ 92815 0   |       |                                                          |                                               |
| Copricartuccia monocomando incasso<br>3 Escutcheon concealed mixer<br>Abdeckkappe t/UP-EHM<br>Couvre-cartouche mitigeur encastré | ZZ 92720 0                                    | Copricartuccia monocomando incasso<br>9 Escutcheon concealed mixer<br>Abdeckkappe t/UP-EHM<br>Couvre-cartouche mitigeur encastré                        | ZZ 92705 0             |       |                                                          |                                               |
| Cannotto bloccaggio cartuccia piccola<br>4 <i>Tube to fix cartridge</i><br>Huelse<br><i>Bague x cartouche</i>                    | ZZ 92664 0                                    | Cartuccia monocomando con viti e adatt<br>10 Mixing valve<br>Kartusche<br>Cartouche mitigeurs                                                           | atore ZZ 90746 0       |       |                                                          |                                               |
|                                                                                                                                  |                                               |                                                                                                                                                         |                        |       |                                                          | AY.10                                         |