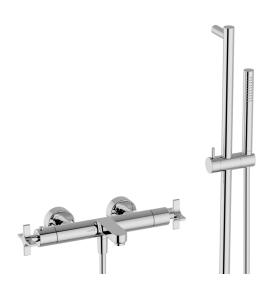

# Thermostatic bath-shower mixer with sliding bar GRACE\_GSS21016

The Cisal Devia Stop technology allows to adjust the water flow and to direct it to the selected output point (overhead soaker, hand shower, etc).

#### **MODEL** GSS21016

Thermostatic bath-shower mixer with sliding bar,60 cm slide rail kit with sliding bracket,22,5 mm Brass One Spray handshower,150 cm SUPREME smooth flexible hose