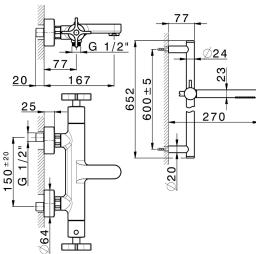

#### **MODEL** GSS21016

Thermostatic bath-shower mixer with sliding bar,60 cm slide rail kit with sliding bracket,22,5 mm Brass One Spray handshower,150 cm SUPREME smooth flexible hose