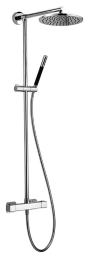

# MODEL RAC78020

Thermostatic shower column, 2-functions,2 outlet deviastop,not adjustable riser column,sliding handshower holder,Brass minimalistic one spray handshower,D.250 mm BRASS round showerhead,150 cm smooth SUPREME Flexible Hose