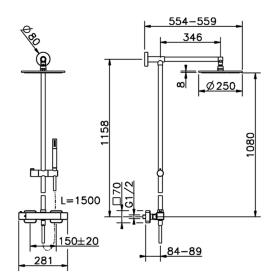

# MODEL RAC78020

Thermostatic shower column, 2-functions,2 outlet deviastop,not adjustable riser column,sliding handshower holder,Brass minimalistic one spray handshower,D.250 mm BRASS round showerhead,150 cm smooth SUPREME Flexible Hose