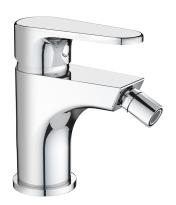

# Single lever bidet mixer ALMA\_A3000560

### MODEL **A3000560**

Single lever bidet mixer, without waste, G.3/8" stainless steel flexible hoses

# Single lever bidet mixer ALMA\_A3000560

A3000560

https://en.cisal.it/single-lever-bidet-mixer-alma-a3000560