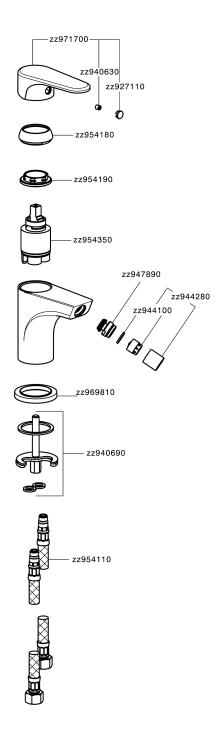

# Single lever bidet mixer ALMA\_A3000560

## **CHARACTERISTICS**

Cartridge Spare Parts

ZZ95435000

35 mm Cartridge

# Single lever bidet mixer ALMA\_A3000560

A3000560

https://en.cisal.it/single-lever-bidet-mixer-alma-a3000560