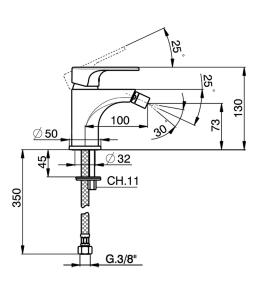

### MODEL **A3000560**

Single lever bidet mixer, without waste, G.3/8" stainless steel flexible hoses

## **CHARACTERISTICS**

Cartridge Spare Parts

ZZ95435000

35 mm Cartridge