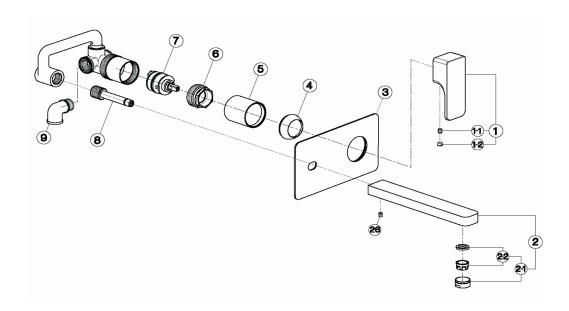

## **Exposed part for single lever washbasin valve CUBIC\_CU005512**

| NR. | DESCRIZIONE DESCRIPTION BESCREIBUNG DESCRIPTION                                                                      | N.CODICE<br>CODE NO.<br>WERSKNR.<br>NR.CODE | NR. | DESCRIZIONE DESCRIPTION BESCREIBUNG DESCRIPTION                                                                                                                            | N.CODICE<br>CODE NO.<br>WERSKNR.<br>NR.CODE | NR. | DESCRIZIONE DESCRIPTION BESCREIBUNG DESCRIPTION                                                                                              | N.CODICE<br>CODE NO.<br>WERSKNR.<br>NR.CODE |
|-----|----------------------------------------------------------------------------------------------------------------------|---------------------------------------------|-----|----------------------------------------------------------------------------------------------------------------------------------------------------------------------------|---------------------------------------------|-----|----------------------------------------------------------------------------------------------------------------------------------------------|---------------------------------------------|
| 1   | Leva monocomando "CU" Lever "CU" Hebel "CU" Levier "CU"                                                              | ZZ947840                                    | 2-3 | Grano punta coppa inox M.6x6<br>Screw-stainless steel M.6x6<br>Madenschraube M.6x6<br>Vis speciale inox M.6x6                                                              | ZZ933370                                    | 8   | Attacco per bocca lavabo incasso Conn. f/built-in washbasin spout Anschluss f.UP Auslauf f.Waschtisch. Racord pour bec de lavabo à encastrer | ZZ947940                                    |
| 1-1 | Grano punta piana inox M.6x6<br>Screw-stainless steel M.6x6<br>Madenschraube M.6x6<br>Vis speciale inox M.6x6        | ZZ926450                                    | 3   | Piastra monocomando lavabo incasso Plate f/built-in single-lever basin mixer Abdeckrosette f.UP WT Einhebelm. Plaque mitigeur lavabo à encastrer                           | ZZ947980                                    | 9   | Curvetta 90° G.1/2"XG.1/2"  Connection 90° 1/2"x1/2"  Winkel 90°G.1/2" XG 1/2"  Coude 90° G.1/2"XG.1/2"                                      | ZZ933910                                    |
| 1-2 | Placchetta per leva neutra Cap for lever Abdeckkappe f/Hebel Plaquette levier                                        | ZZ933470                                    | 4   | Copricartuccia monocomando<br>Escutcheon cartridge<br>Abdeckkappe<br>Couvre-cartouche                                                                                      | ZZ933510                                    |     |                                                                                                                                              |                                             |
| 2   | Bocca di erogazione interasse 200<br>Bath spout 200<br>Wanneneinlauf 200<br>Bec devérseur 200                        | ZZ947920                                    | 5   | Cannotto copricartuccia monocomando inc<br>Tube f/cartrid.escutc.built-in single lever mix<br>Huelse f.Abdeckkappe UP Einhebelm.<br>Couvre-cartouche mitligeur à encastrer | ZZ933850                                    |     |                                                                                                                                              |                                             |
| 2-1 | Aeratore M24x1 IA<br>Mousseur M24x1 IA<br>Periator M24x1 IA<br>Mousseur M24x1                                        | ZZ928360                                    | 6   | Calotta bloccaggio cartuccia Nut for mixing valve Mutter f/Kartusche Ecrou pour cartouche                                                                                  | ZZ933530                                    |     |                                                                                                                                              |                                             |
| 2-2 | Cartuccia per aeratore M.24x1<br>Mousseur cartridge M.24x1<br>Kart. f/Perlator M.24x1<br>Cartouche x mousseur M.24x1 | ZZ926950                                    | 7   | Cartuccia monocomando<br>Mixing valve<br>Kartusche<br>Cartouche mitigeurs                                                                                                  | ZZ931960                                    |     |                                                                                                                                              |                                             |