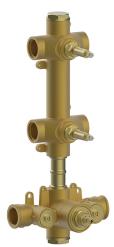

# 2 Function Concealed Thermostatic Valve CONCEALED\_ZA00V200

MODEL ZA00V200

2 Function Concealed Thermostatic Valve

#### **CHARACTERISTICS**

Concealed

Cartridge Spare Parts 23.51A.HF

**HF Thermostatic Valve** 