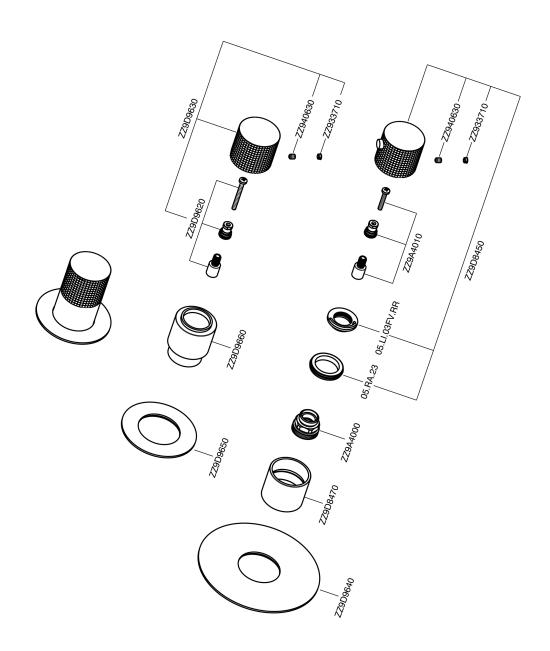

## **CHARACTERISTICS**

Installation Concealed
Required concealed parts ZA00V200
ZA00R200

#### **CHARACTERISTICS**

Concealed

Cartridge Spare Parts 23.51A.HF

**HF Thermostatic Valve** 