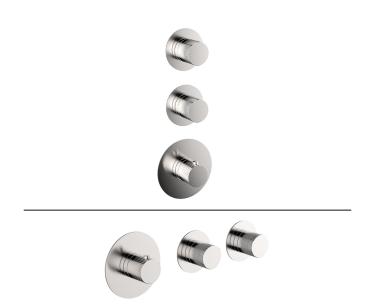

## Cover Part for 2 Function Concealed Thermo Valve WELLNESS\_X100R200

#### MODEL X100R200

Cover Part for 2 Function Concealed Thermo Valve, for item ZA00R200 horizontal installation, for item ZA00V200 vertical installation, Inox AISI 316L

# Cover Part for 2 Function Concealed Thermo Valve WELLNESS\_X100R200

X100R200

https://en.cisal.it/cover-part-for-2-function-concealed-thermo-valve-wellness-x100r200