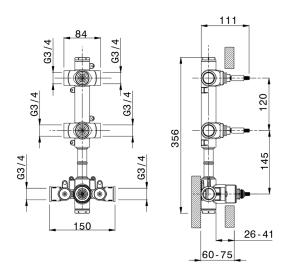

# 2 Function Concealed Thermostatic Valve CONCEALED\_ZA00R200

MODEL ZA00R200

2 Function Concealed Thermostatic Valve

#### **CHARACTERISTICS**

Concealed

Cartridge Spare Parts 23.51A.HF

**HF Thermostatic Valve** 