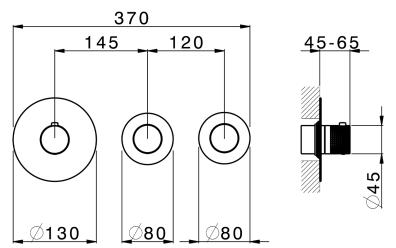

#### MODEL X100R200

Cover Part for 2 Function Concealed Thermo Valve, for item ZA00R200 horizontal installation, for item ZA00V200 vertical installation, Inox AISI 316L

## **CHARACTERISTICS**

Installation Concealed
Required concealed parts ZA00V200
ZA00R200

# 2 Function Concealed Thermostatic Valve CONCEALED\_ZA00V200

MODEL ZA00V200

2 Function Concealed Thermostatic Valve

# 2 Function Concealed Thermostatic Valve CONCEALED\_ZA00R200

MODEL ZA00R200

2 Function Concealed Thermostatic Valve