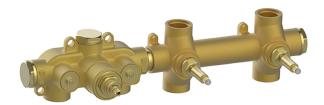

# 2 Function Concealed Thermostatic Valve CONCEALED\_ZA00R200

MODEL ZA00R200

2 Function Concealed Thermostatic Valve

#### **CHARACTERISTICS**

Concealed

Cartridge Spare Parts 23.51A.HF

**HF Thermostatic Valve** 