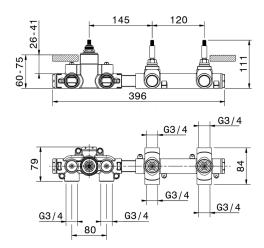

# 2 Function Concealed Thermostatic Valve CONCEALED\_ZA00V200

MODEL ZA00V200

2 Function Concealed Thermostatic Valve

## **AVAILABLE FINISHINGS**

04 04 Without finishing

#### **CHARACTERISTICS**

Concealed

Cartridge Spare Parts 23.51A.HF

**HF Thermostatic Valve** 

# 2 Function Concealed Thermostatic Valve CONCEALED\_ZA00R200

MODEL ZA00R200

2 Function Concealed Thermostatic Valve

## **AVAILABLE FINISHINGS**

**04** 04 Without finishing