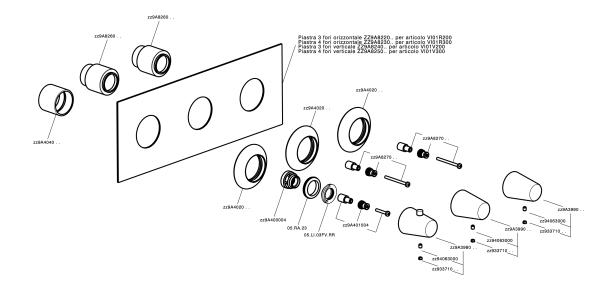

### **CHARACTERISTICS**

Installation Concealed Required concealed parts ZA01V200

### **CHARACTERISTICS**

Concealed

Cartridge Spare Parts 23.51A.HF

**HF Thermostatic Valve** 