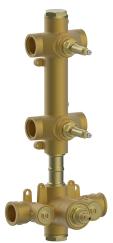

# 2 Function Concealed Thermostatic Valve CONCEALED\_ZA01V200

**MODEL** ZA01V200

2 Function Concealed Thermostatic Valve

## **AVAILABLE FINISHINGS**

04 04 Without finishing

### **CHARACTERISTICS**

Concealed

Cartridge Spare Parts 23.51A.HF

**HF Thermostatic Valve** 