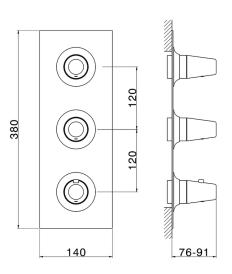

# **Cover Part for 2 Function Concealed Thermo Valve WELLNESS\_VI01V200**

MODEL VI01V200

Cover Part for 2 Function Concealed Thermo Valve, for item ZA01V200

### **CHARACTERISTICS**

Installation Concealed Required concealed parts ZA01V200