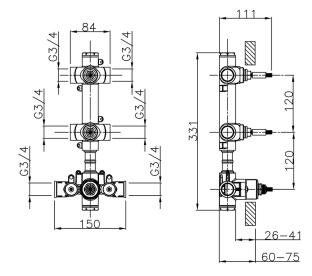

# 2 Function Concealed Thermostatic Valve CONCEALED\_ZA01V200

**MODEL** ZA01V200

2 Function Concealed Thermostatic Valve

### **CHARACTERISTICS**

Concealed

Cartridge Spare Parts 23.51A.HF

**HF Thermostatic Valve** 