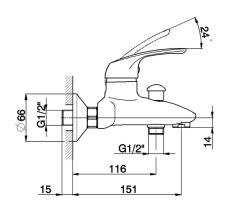

### Single lever bath mixer FLASH\_FL000130

FL000130

Single lever bath mixer, without shower set, 1/2" M flexible connection

AVAILABLE FINISHINGS

21

21 Chrome

#### Single lever bath mixer FLASH\_FL000130

### FL000130

https://en.cisal.it/single-lever-bath-mixer-flashfl000130