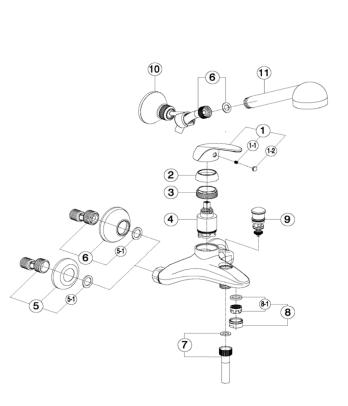

## FL 00012 (FL00013)

| NR.                                  | DESCRIZIONE<br>DESCRIPTION<br>BESCREIBUNG<br>DESCRIPTION                                                                          | N.CODICE<br>CODE NO.<br>WERSKNR.<br>NR.CODE | NR  | DESCRIZIONE<br>DESCRIPTION<br>BESCREIBUNG<br>DESCRIPTION                                                                       | N.CODICE<br>CODE NO.<br>WERSKNR.<br>NR.CODE | NF | DESCRIZIONE<br>DESCRIPTION<br>BESCREIBUNG<br>DESCRIPTION                                   | N.CODICE<br>CODE NO.<br>WERSKNR.<br>NR.CODE |
|--------------------------------------|-----------------------------------------------------------------------------------------------------------------------------------|---------------------------------------------|-----|--------------------------------------------------------------------------------------------------------------------------------|---------------------------------------------|----|--------------------------------------------------------------------------------------------|---------------------------------------------|
| 1 Leve<br>Heb                        | a monocomando "FL"<br>er "FL"<br>pel "FL"<br>ier "FL"                                                                             | ZZ940780                                    | 5   | Eccentrico con rosone<br>Excentric connection with escutcheon<br>S - Anschluss m.Rosette<br>Excentrique + rosace               | ZZ927300                                    | 9  | Deviazione automatica per gruppi vasca<br>Diverter-new model<br>Umsteller<br>Inverseur B/D | ZZ928430                                    |
| 1-1 Scree<br>Mac                     | no punta coppa inox M5x6<br>ew-stainless steel M5x6<br>denschraube M.5x6<br>speciale inox M5x6                                    | ZZ940630                                    | 5-' | Guarnizione NBR 90 SH. 24x16x2,7<br>Gasket NBR 90 SH. 24x16x2,7<br>Dichtung NBR 90 SH. 24x14x2,7<br>Joint NBR 90 SH. 24x14x2,7 | ZZ926890                                    | 1( | Supporto duplex esterno<br>Hook for handshower<br>Wandhalter<br>Support mural              | ZZ940680                                    |
| 1-2 <sup>Cap</sup><br><sub>Abd</sub> | cchetta per leva<br>o for lever<br>leckkappe f/Hebel<br>quette levier                                                             | ZZ927100                                    | 6   | Eccentrico con rosone<br>Excentric connection with escutcheon<br>S - Anschluss m.Rosette<br>Excentrique + rosace               | ZZ928480                                    | 1' | Doccia Globo<br>Handshower Globo<br>Handbrause Globo<br>Douchette Globo                    | DS014020                                    |
| 2 Esc<br>Abd                         | oricartuccia senza ideogrammi<br>sutcheon catridge without ideogram<br>leckkappe ohne Ideogramm<br>uvre-cartouche sans ideogramme | ZZ940650                                    | 7   | Flessibile 150cm Ø14 1/2"x1/2"<br>Flex 150cm Ø14 1/2"x1/2"<br>Brauseschlauch 150cm Ø14 1/2"x1/2"<br>Flex 150cm Ø14 1/2"x1/2"   | ZA009000                                    |    |                                                                                            |                                             |
| 3 Nut<br>Mut                         | otta bloccaggio cartuccia<br>for mixing valve<br>tter f/kartusche<br>ou pour cartouche                                            | ZZ940660                                    | 8   | Aeratore M.24x1 IC<br>Mousseur M.24x1 IC<br>Perlator M.24x1 IC<br>Mousseur M.24x1 IC                                           | ZZ928500                                    |    |                                                                                            |                                             |
| 4 Mixi<br>Kart                       | tuccia monocomando<br>ing valve<br>tusche<br>touche mitigeurs                                                                     | ZZ940340                                    | 8-1 | Cartuccia per aeratore M.24x1<br>Mousseur cartridge M.24x1<br>Kart.f/Perlator M.24x1<br>Cartouche x mousseur M.24x1            | ZZ927260                                    |    |                                                                                            |                                             |