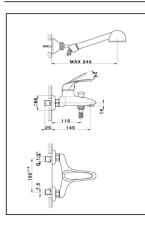

### Single lever bath mixer FLASH\_FL000130

FL000130

Single lever bath mixer, without shower set, 1/2" M flexible connection

AVAILABLE FINISHINGS

21

21 Chrome

#### Single lever bath mixer FLASH\_FL000130