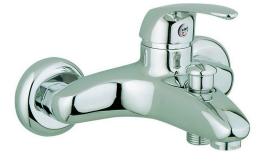

### Single lever bath mixer FLASH\_FL000130

FL000130

Single lever bath mixer, without shower set, 1/2" M flexible connection

AVAILABLE FINISHINGS

21

21 Chrome

#### Single lever bath mixer FLASH\_FL000130

### FL000130

https://en.cisal.it/single-lever-bath-mixer-flashfl000130