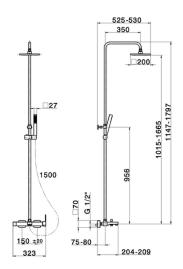

### MODEL RR004120

3-functions single lever bath set,2 outlet diverter,adjustable riser column,sliding shower bracket,ABS 27x27mm one spray minimalist square handshower,200x200 mm ABS square showerhead,150 cm smooth SILVERFLEX Flexible Hose