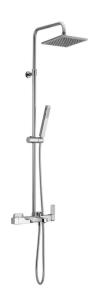

### MODEL RR004120

3-functions single lever bath set,2 outlet diverter,adjustable riser column,sliding shower bracket,ABS 27x27mm one spray minimalist square handshower,200x200 mm ABS square showerhead,150 cm smooth SILVERFLEX Flexible Hose