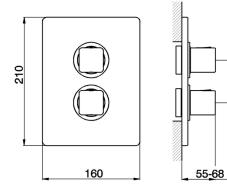

## Exposed part for con.thermo.shower valve 1-outlet CUBIC\_CU007300

MODEL **CU007300** 

Exposed part for con.thermo.shower valve 1-outlet,stop valve,without concealed part,for items ZA007301

## CHARACTERISTICS

| Installation             | Concealed |
|--------------------------|-----------|
| Required concealed parts | ZA007301  |

2