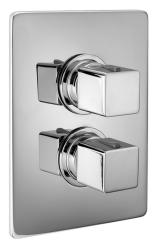

## Exposed part for con.thermo.shower valve 1-outlet CUBIC\_CU007300

MODEL **CU007300** 

Exposed part for con.thermo.shower valve 1-outlet,stop valve,without concealed part,for items ZA007301

## AVAILABLE FINISHINGS

## CHARACTERISTICS

| Installation             | Concealed |
|--------------------------|-----------|
| Required concealed parts | ZA007301  |

2