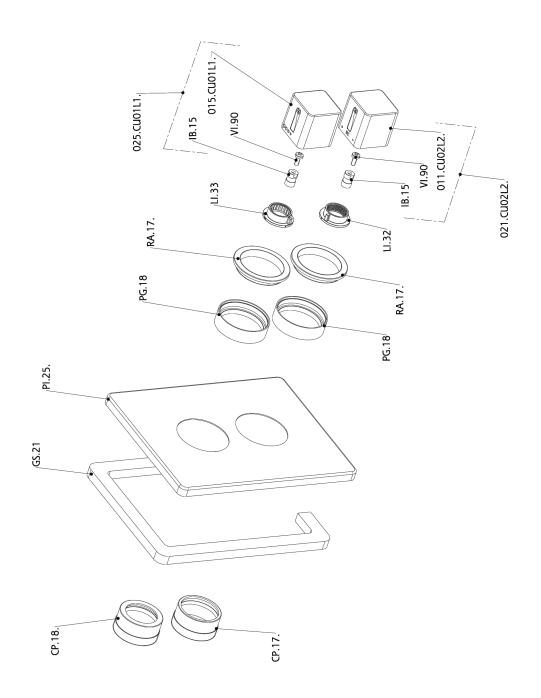

# Concealed thermostatic shower valve, 1-outlet CONCEALED\_ZA007301

MODEL **ZA007301** 

Concealed thermostatic shower valve, 1-outlet, Stopvalve with 1/2" outlet, without trim kit

AVAILABLE FINISHINGS

04 04 Without finishing

## CHARACTERISTICS

Concealed1Cartridge Spare Parts24.04A.PP8x20 Plus P Thermostatic Valve

Piastra/Plate/Plaque/Platte/Placa 2-3mm: XX 25-40 YY 76-91 10mm: XX 16-31 YY 65-80