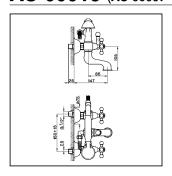

## AC 00010 (AC 00007 - AC 00012 - AC 00013)

- Gruppo vasca
   Bath mixer
   Badebatterie
   Mélangeur bain/douche

| bar | PORTATA BOCCA DI EROGAZIONE ' SPOUT FLOW RATE  DURCHFLUSS WANNENEINLAUF DÉBIT BEC DÉVERSEUR  Vmin. |  |
|-----|----------------------------------------------------------------------------------------------------|--|
| 0.5 | 11                                                                                                 |  |
| 1   | 15.5                                                                                               |  |
| 2   | 22.5                                                                                               |  |
| 3   | 27.5                                                                                               |  |
| 4   | 31.5                                                                                               |  |
| 5   | 35                                                                                                 |  |

con resistenza silenziosa della classe di portata C (30 l/min. a 3 bar) with hydraulic resistance of flow rate class C (30 l/min. at 3 bar) mit geräuscharmen Widerstand der Durchflussklasse C (30 l/min. bei 3 bar) avec aérateur classe C (30 l/min. à 3 bar)