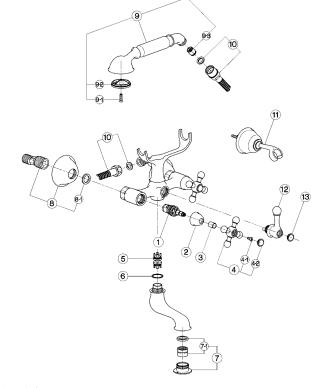

| NR  | DESCRIZIONE DESCRIPTION BESCHREIBUNG DÉSCRIPTION                                                                                                                            | N. CODICE<br>CODE NO.<br>WERKSNR.<br>NR. CODE |
|-----|-----------------------------------------------------------------------------------------------------------------------------------------------------------------------------|-----------------------------------------------|
| 1   | Vitone ceramico DX per monofori e gruppi ".<br>Ceramic headvalve 1/2" right "AC"-short<br>Keramikoberteil 1/2"-rechts-"AC"-kurz<br>Tête céramique 1/2" droite "AC" - courte | AC"<br>ZZ 92858 0                             |
| 2   | Cappuccio coprivitone Ø32 H.21 "AC" Escutcheon Ø32 H.21 "AC" headvalve Abdeckkappe Ø32 H.21 "AC" Rosace couvre-tête Ø32 H.21 "AC"                                           | ZZ 92652 0                                    |
| 3   | Tubetto copriasta "AR" H.15,5<br>Sliding cover tube "AR" H.15,5<br>Abdeckkappe Oberteil "AR" H.15,5<br>Tube couvre-tête "AR" H.15,5                                         | ZZ 92619 0                                    |
| 4   | Maniglia "AR" con vite e placchetta<br>Handle with screw and plate "AR"<br>Griff "AR" mit Schraube und Abdeckkappe<br>Croisillon avec vis et plaquette "AR"                 | ZZ 90307 0                                    |
| 4-1 | Vite M.4,5x10 tb. tc. zigrinata<br>Screw M.4,5x10<br>Schraube M.4,5x10<br>Vis M.4,5x10                                                                                      | ZZ 92609 0                                    |
| 4-2 | Placchetta a vite maniglia "AR"  Cap for handle "AR"  Abdeckkappe "AR" Griff  Plaquette cache - vis crois. "AR"                                                             | ZZ 92617 0                                    |
| 5   | Valvola deviazione per gruppo vasca<br>Diverting valve for bath mixer<br>Umstellungsventii<br>Tête pour inverseur                                                           | ZZ 92779 0                                    |
| 6   | Guarnizione fibra 26x22,5x1<br>Gasket rubber 26x22,5x1<br>Fiberdichtung 26x22,5x1<br>Joint en fibre 26x22,5x1                                                               | ZZ 92692 0                                    |
| 7   | Bordino con aeratore M. 28x1 "AR"  Overfill with mousseur M.28x1 "AR"  Perlator M.28x1 "AR"  Garniture avec mousseur M.28x1 "AR"                                            | ZZ 92784 0                                    |

| Carluccia per aeratore M. 28x1  7-1 Mousseur carbridge M.28x1  Karl. Fiberlatin M.28x1  Cardouche x mousseur M.26x1  Eccarbico con resone "AC"  8 xxanthe connection with escutcheon "AC"  8 xxanthe connection with escutcheon "AC"  Carbonia M. 80 SH. 24x16x2,7  Carbonia M. 80 SH. 24x16x2,7  10 chung M. 80 SH. 24x16x2,7  22 90074  12 90074  12 90074  12 90074  12 90074  12 90074  12 90074  12 90074  12 90074  12 90074  12 90074  12 90074  12 90074  12 90074  12 90074  12 90074  12 90074  12 90074  12 90074  12 90074  12 90074  12 90074  12 90074  12 90074  12 90074  12 90074  12 90074  12 90074  12 90074  12 90074  12 90074  12 90074  12 90074  12 90074  12 90074  12 90074  12 90074  12 90074  12 90074  12 90074  12 90074  12 90074  12 90074  12 90074  12 90074  12 90074  12 90074  12 90074  12 90074  12 90074  12 90074  12 90074  12 90074  12 90074  12 90074  12 90074  12 90074  12 90074  12 90074  12 90074  12 90074  12 90074  12 90074  12 90074  12 90074  12 90074  12 90074  12 90074  12 90074  12 90074  12 90074  12 90074  12 90074  12 90074  12 90074  12 90074  12 90074  12 90074  12 90074  12 90074  12 90074  12 90074  12 90074  12 90074  12 90074  12 90074  12 90074  12 90074  12 90074  12 90074  12 90074  12 90074  12 90074  12 90074  12 90074  12 90074  12 90074  12 90074  12 90074  12 90074  12 90074  12 90074  12 90074  12 90074  12 90074  12 90074  12 90074  12 90074  12 90074  12 90074  12 90074  12 90074  12 90074  12 90074  12 90074  12 90074  12 90074  12 90074  12 90074  12 90074  12 90074  12 90074  12 90074  12 90074  12 90074  12 90074  12 90074  12 900 | ).<br>R.<br>E |
|--------------------------------------------------------------------------------------------------------------------------------------------------------------------------------------------------------------------------------------------------------------------------------------------------------------------------------------------------------------------------------------------------------------------------------------------------------------------------------------------------------------------------------------------------------------------------------------------------------------------------------------------------------------------------------------------------------------------------------------------------------------------------------------------------------------------------------------------------------------------------------------------------------------------------------------------------------------------------------------------------------------------------------------------------------------------------------------------------------------------------------------------------------------------------------------------------------------------------------------------------------------------------------------------------------------------------------------------------------------------------------------------------------------------------------------------------------------------------------------------------------------------------------------------------------------------------------------------------------------------------------------------------------------------------------------------------------------------------------------------------------------------------------------------------------------------------------------------------------------------------------------------------------------------------------------------------------------------------------------------------------------------------------------------------------------------------------------------------------------------------------|---------------|
| 8 Exentive connection with escutcheon "AC" S. *Anschluss m.Rosette" "AC" Guarnizione NRB 90 SH. 24x16x2,7 Gastet NRB 90 SH. 24x16x2,7 8-1 Dichtung NRB 90 SH. 24x16x2,7 Joint NRB 90 SH. 24x16x2,7 Doccia per gruppo vasca "AR" 9 Handshower "AR" Handshower "AR" 7 Use of the state o | 0             |
| 8-1 Gasket IMBR 99 SH. 24x16x2,7 Dichtung NBR 90 SH. 24x16x2,7 Doctal per gruppo vasca "AR" Handbrause-WB-"AR" Vite di lissaggio diffusore per doccia in ottone 1-1 Fizing screw for spray-with handshower Beltstigungschraube L Einsatz LBe in Messing Vis fixation diffuseur pour douchette en laiton Vite di lissaggio diffusore per doccia in ABS 1-1 Fizing screw for spray-with ABS handshower Beltstigungschraube L Einsatz LBe in Westing Vite di lissandin diffuseur pour douchette en ABS Diffusore doccia "AR" 25 gary-kit handshower "AR" Linsatz Ufbrause "AR" Diffuseur douchette "AR" Vahola anti-liomon 015 he edoccia                                                                                                                                                                                                                                                                                                                                                                                                                                                                                                                                                                                                                                                                                                                                                                                                                                                                                                                                                                                                                                                                                                                                                                                                                                                                                                                                                                                                                                                                                         | 0             |
| 9 Handshower 'AR' Handshower 'AR' Handshower 'AR' Vite di fissaggio diffusore per doccia in ottone 9-1 Fixing screen for spray-kit handshower Betestigungsschraube I. Einsatz I. Br. in Messing Vis fixation diffuseur pour douchette en laiton Vite di fissaggio diffusore per doccia in ABS 9-1 Fixing screen for spray-kit ABS handshower Betestigungsschraube I. Einsatz I. Brauss in ABS Vis de fixation diffuseur pour douchette en ABS Diffusore doccia 'AR' 2Z 9340' Einsatz UPauss' AR' Diffuseur douchette 'AR' Valvoia anti-lorno d'15 ine drocia                                                                                                                                                                                                                                                                                                                                                                                                                                                                                                                                                                                                                                                                                                                                                                                                                                                                                                                                                                                                                                                                                                                                                                                                                                                                                                                                                                                                                                                                                                                                                                   | 0             |
| 9-1 Fixing screw for spray-kit handshower Beltstigungsschraube I.Einsatt. Be in Messing Vis fixation diffuseur pour douchette en laiton Vite di fissaggio diffuseur pour douchette en laiton Vite di fissaggio diffuseur pour douchette en ABS 9-1 Fixing screw for spray-kit ABS handshower elestigungsschraube I. Einsatz I.Drauss in ABS Vite die fixation diffuseur pour douchette en ABS Diffusore doccia "AR" 2Z 90544 Einsatz ÜrBause "AR" ZZ 90544 Valvoia all'i-liomon 0/15 in erdoccia                                                                                                                                                                                                                                                                                                                                                                                                                                                                                                                                                                                                                                                                                                                                                                                                                                                                                                                                                                                                                                                                                                                                                                                                                                                                                                                                                                                                                                                                                                                                                                                                                               | 0             |
| 9-1 Fixing screw for sprey-kit ABS handshower Betestigngsscheibe Einstat I. Brauss in ABS Vis de fixation diffuseur pour douchette en ABS Diffusore doccia "AR" 2 Sprey-kit handshower "AR" Einstat Uferauss "AR" Diffuseur douchete "AR" Valvola anil-tionen Offs ner doccia                                                                                                                                                                                                                                                                                                                                                                                                                                                                                                                                                                                                                                                                                                                                                                                                                                                                                                                                                                                                                                                                                                                                                                                                                                                                                                                                                                                                                                                                                                                                                                                                                                                                                                                                                                                                                                                  | 0             |
| 9-2 Spray-kit handshower "AR" ZZ 90544 Diffuseur "AR" AR" Valvola anti-tionno 015 ner doccia                                                                                                                                                                                                                                                                                                                                                                                                                                                                                                                                                                                                                                                                                                                                                                                                                                                                                                                                                                                                                                                                                                                                                                                                                                                                                                                                                                                                                                                                                                                                                                                                                                                                                                                                                                                                                                                                                                                                                                                                                                   | 0             |
| Valvola anti-ritorno Ø15 per doccia                                                                                                                                                                                                                                                                                                                                                                                                                                                                                                                                                                                                                                                                                                                                                                                                                                                                                                                                                                                                                                                                                                                                                                                                                                                                                                                                                                                                                                                                                                                                                                                                                                                                                                                                                                                                                                                                                                                                                                                                                                                                                            | 0             |
| 9-3 Back-flow valve Ø15 Durchflussverhinderer Ø15 Clapet anti-retour Ø15                                                                                                                                                                                                                                                                                                                                                                                                                                                                                                                                                                                                                                                                                                                                                                                                                                                                                                                                                                                                                                                                                                                                                                                                                                                                                                                                                                                                                                                                                                                                                                                                                                                                                                                                                                                                                                                                                                                                                                                                                                                       | 0             |
| Flessibile 150 cm Ø14 1/2"x1/2" DA conico  10 Flex 150 cm Ø14 1/2"x1/2" conic  Braussechauch 150 cm Ø14 1/2"x1/2"  Flex 150 cm Ø14 1/2"x1/2"                                                                                                                                                                                                                                                                                                                                                                                                                                                                                                                                                                                                                                                                                                                                                                                                                                                                                                                                                                                                                                                                                                                                                                                                                                                                                                                                                                                                                                                                                                                                                                                                                                                                                                                                                                                                                                                                                                                                                                                   | 0             |

| NR.                      | DESCRIPTION BESCHREIBUNG DÉSCRIPTION                                            | CODE NO.<br>WERKSNR.<br>NR. CODE |
|--------------------------|---------------------------------------------------------------------------------|----------------------------------|
| 11 Hook han<br>Wandhalte | duplex esterno "AR"<br>dshower "AR"<br>ar 1/ "AR"<br>nural "AR"                 | ZZ 90082 0                       |
| Diverter fo<br>Umsteller | per gruppo vasca "AR"<br>or bath mixer "AR"<br>- WB - "AR"<br>- inverseur "AR"  |                                  |
| Cap for ha<br>Abdeckka   | a vite maniglia "AR"<br>andle "AR"<br>ope "AR" Griff<br>cache - vis crois. "AR" |                                  |
|                          |                                                                                 |                                  |
|                          |                                                                                 |                                  |
|                          |                                                                                 |                                  |
|                          |                                                                                 |                                  |
|                          |                                                                                 |                                  |
|                          |                                                                                 |                                  |