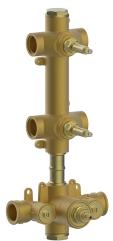

# 2 Function Concealed Thermostatic Valve CONCEALED\_ZA01V200

**MODEL** ZA01V200

2 Function Concealed Thermostatic Valve

#### **CHARACTERISTICS**

Concealed

Cartridge Spare Parts 23.51A.HF

**HF Thermostatic Valve** 