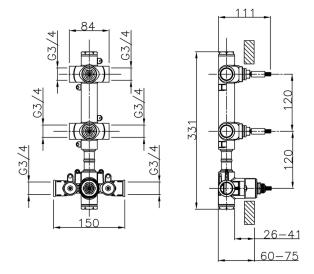

# 2 Function Concealed Thermostatic Valve CONCEALED\_ZA01V200

**MODEL** ZA01V200

2 Function Concealed Thermostatic Valve

#### **CHARACTERISTICS**

Concealed

Cartridge Spare Parts 23.51A.HF

**HF Thermostatic Valve** 