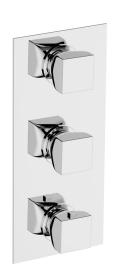

## MODEL RI01V200

Cover Part for 2 Function Concealed Thermo Valve, for item ZA01V200

### **CHARACTERISTICS**

Installation Concealed Required concealed parts ZA01V200