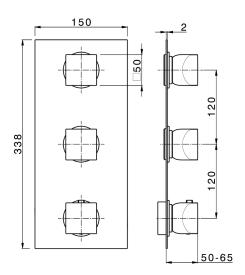

# 2 Function Concealed Thermostatic Valve CONCEALED\_ZA01V200

**MODEL** ZA01V200

2 Function Concealed Thermostatic Valve

#### **CHARACTERISTICS**

Concealed

Cartridge Spare Parts 23.51A.HF

**HF Thermostatic Valve** 