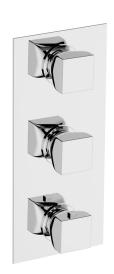

### MODEL RI01V200

Cover Part for 2 Function Concealed Thermo Valve, for item ZA01V200

### **CHARACTERISTICS**

Installation Concealed Required concealed parts ZA01V200