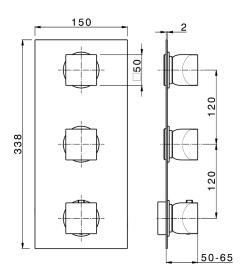

### MODEL RI01V200

Cover Part for 2 Function Concealed Thermo Valve, for item ZA01V200

### **CHARACTERISTICS**

Installation Concealed Required concealed parts ZA01V200