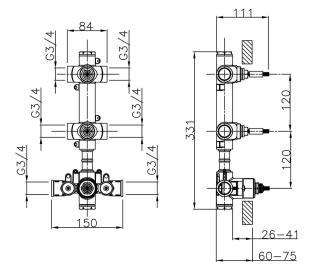

# 2 Function Concealed Thermostatic Valve CONCEALED\_ZA01V200

**MODEL** ZA01V200

2 Function Concealed Thermostatic Valve

### **AVAILABLE FINISHINGS**

04 04 Without finishing

#### **CHARACTERISTICS**

Concealed

Cartridge Spare Parts 23.51A.HF

**HF Thermostatic Valve** 