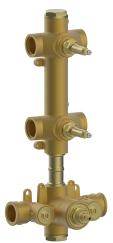

# 2 Function Concealed Thermostatic Valve CONCEALED\_ZA01V200

**MODEL** ZA01V200

2 Function Concealed Thermostatic Valve

### **AVAILABLE FINISHINGS**

04 04 Without finishing

#### **CHARACTERISTICS**

Concealed

Cartridge Spare Parts 23.51A.HF

**HF Thermostatic Valve** 