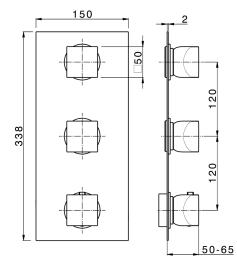

# 2 Function Concealed Thermostatic Valve CONCEALED\_ZA01V200

MODEL ZA01V200

2 Function Concealed Thermostatic Valve

### CHARACTERISTICS

| HF Thermostatic Valve |           |
|-----------------------|-----------|
| Cartridge Spare Parts | 23.51A.HF |
| Concealed             | 1         |
|                       |           |