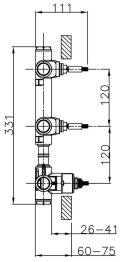

# Cover Part for 2 Function Concealed Thermo Valve HI-RISE\_RI01V200

### CHARACTERISTICS

| Installation             | Concealed |
|--------------------------|-----------|
| Required concealed parts | ZA01V200  |