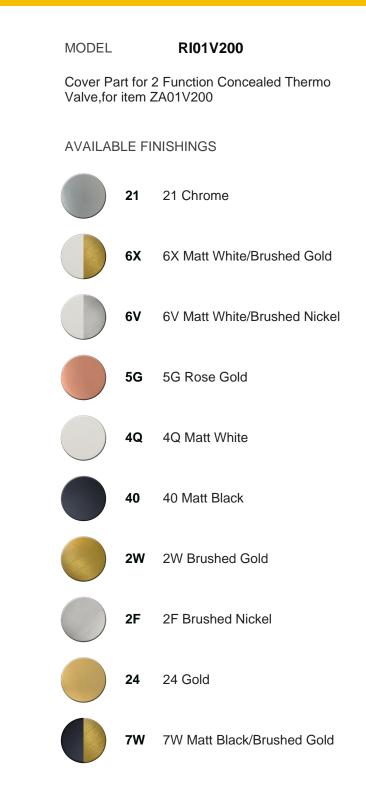

# Cover Part for 2 Function Concealed Thermo Valve HI-RISE\_RI01V200

## AVAILABLE FINISHINGS

04 04 Without finishing