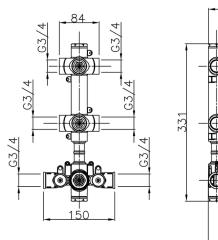

# 2 Function Concealed Thermostatic Valve CONCEALED\_ZA01V200

MODEL ZA01V200

2 Function Concealed Thermostatic Valve

### CHARACTERISTICS

| HF Thermostatic Valve |           |
|-----------------------|-----------|
| Cartridge Spare Parts | 23.51A.HF |
| Concealed             | 1         |
|                       |           |