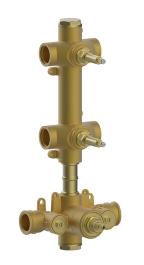

# 2 Function Concealed Thermostatic Valve CONCEALED\_ZA01V200

MODEL ZA01V200

2 Function Concealed Thermostatic Valve

### CHARACTERISTICS

| HF Thermostatic Valve |           |
|-----------------------|-----------|
| Cartridge Spare Parts | 23.51A.HF |
| Concealed             | 1         |
|                       |           |