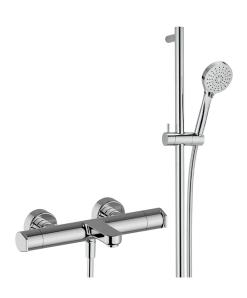

# Thermostatic bath-shower mixer with sliding bar ROCK&ROLL\_RKS21016

# MODEL RKS21016

Thermostatic bath-shower mixer with sliding bar,60 cm slide rail kit with sliding bracket,100 mm ABS 3 sprays handshower,150 cm SUPREME smooth flexible hose