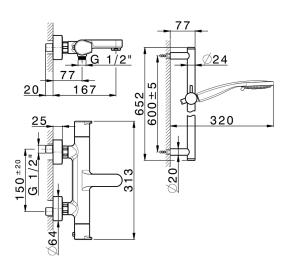

# Thermostatic bath-shower mixer with sliding bar ROCK&ROLL\_RKS21016

# MODEL RKS21016

Thermostatic bath-shower mixer with sliding bar,60 cm slide rail kit with sliding bracket,100 mm ABS 3 sprays handshower,150 cm SUPREME smooth flexible hose