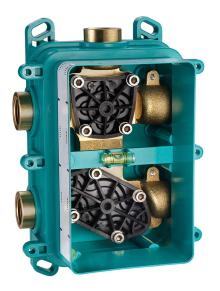

## MODEL ZA00B031

One Box Universal Concealed Part, for 1,2 or 3 outlet thermostatic or single lever, without trim kit, with noise reducers, with sealing gasket