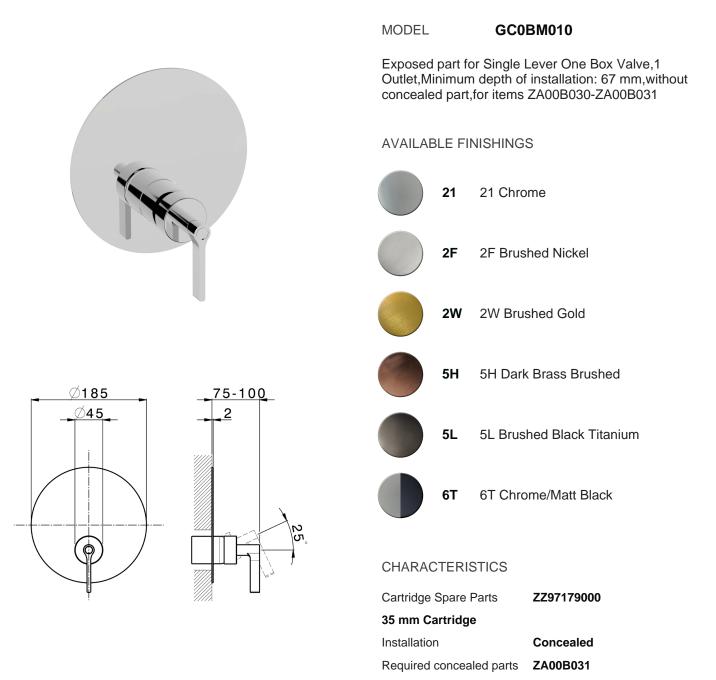

# cisal

# Exposed part for Single Lever One Box Valve ONE BOX\_GC0BM010





ZA00B030



# One Box Universal Concealed Part ONE BOX\_ZA00B031



## MODEL ZA00B031

One Box Universal Concealed Part, for 1,2 or 3 outlet thermostatic or single lever, without trim kit, with noise reducers, with sealing gasket

## AVAILABLE FINISHINGS



04 04 Without finishing

## CHARACTERISTICS

Concealed 1





#### Thermostatic

The Cisal thermostatic is your personal water manager, helping you to handle, control and save water and energy.





# One Box Universal Concealed Part ONE BOX\_ZA00B030



MODEL ZA00B030

One Box Universal Concealed Part, for 1,2 or 3 outlet thermostatic or single lever, without trim kit, without noise reducers, with sealing gasket

## AVAILABLE FINISHINGS



04 04 Without finishing

#### CHARACTERISTICS

Concealed 1





#### Thermostatic

The Cisal