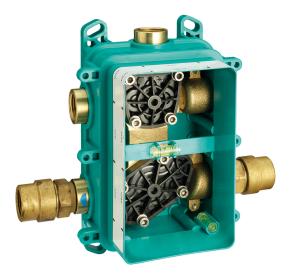

# One Box Universal Concealed Part ONE BOX\_ZA00B030

MODEL ZA00B030

One Box Universal Concealed Part, for 1,2 or 3 outlet thermostatic or single lever, without trim kit, without noise reducers, with sealing gasket