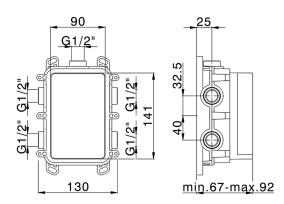

# One Box Universal Concealed Part ONE BOX\_ZA00B030

MODEL ZA00B030

One Box Universal Concealed Part, for 1,2 or 3 outlet thermostatic or single lever, without trim kit, without noise reducers, with sealing gasket

## AVAILABLE FINISHINGS

04 04 Without finishing