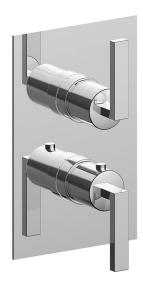

# **Exposed part for Thermostatic One Box Valve ONE BOX\_WA0BT030**

MODEL WA0BT030

Exposed part for Thermostatic One Box Valve,wth 1-2-3 outlet deviastop,Minimum depth of installation: 67 mm,without concealed part,for items ZA00B030-ZA00B031

## **AVAILABLE FINISHINGS**

21 Chrome

2F 2F Brushed Nickel

2Q Black Titanium

#### **CHARACTERISTICS**

Cartridge Spare Parts 24.04A.PP

8x20 Plus P Thermostatic Valve

Installation Concealed

Required concealed parts ZA00B031

ZA00B030

#### **DeviaStop**

The Cisal Devia Stop technology allows to adjust the water flow and to direct it to the selected output point (overhead soaker, hand shower, etc).

#### **Thermostatic**

The Cisal thermostatic is your personal water manager, helping you to handle, control and save water and energy.

# **Exposed part for Thermostatic One Box Valve ONE BOX\_WA0BT030**

WA0BT030

https://en.cisal.it/exposed-part-for-thermostatic-one-box-valve-one-boxwa0bt030