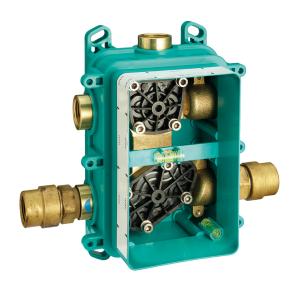

# One Box Universal Concealed Part ONE BOX\_ZA00B031

MODEL ZA00B031

One Box Universal Concealed Part, for 1,2 or 3 outlet thermostatic or single lever, without trim kit, with noise reducers, with sealing gasket

## One Box Universal Concealed Part ONE BOX\_ZA00B030

MODEL ZA00B030

One Box Universal Concealed Part, for 1,2 or 3 outlet thermostatic or single lever, without trim kit, without noise reducers, with sealing gasket