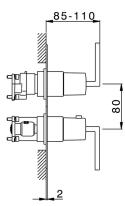

# **Exposed part for Thermostatic One Box Valve ONE BOX\_WA0BT030**

MODEL WA0BT030

Exposed part for Thermostatic One Box Valve,wth 1-2-3 outlet deviastop,Minimum depth of installation: 67 mm,without concealed part,for items ZA00B030-ZA00B031

#### **CHARACTERISTICS**

Cartridge Spare Parts 24.04A.PP

8x20 Plus P Thermostatic Valve

Installation Concealed

Required concealed parts ZA00B031

ZA00B030