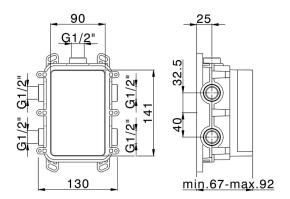

# One Box Universal Concealed Part ONE BOX\_ZA00B031

MODEL ZA00B031

One Box Universal Concealed Part, for 1,2 or 3 outlet thermostatic or single lever, without trim kit, with noise reducers, with sealing gasket

## One Box Universal Concealed Part ONE BOX\_ZA00B030

MODEL ZA00B030

One Box Universal Concealed Part, for 1,2 or 3 outlet thermostatic or single lever, without trim kit, without noise reducers, with sealing gasket

#### **CHARACTERISTICS**

Concealed 1