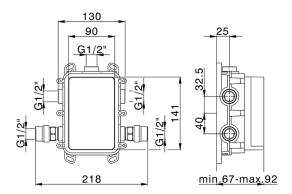

# **Exposed part for Thermostatic One Box Valve ONE BOX\_WA0BT030**

MODEL WA0BT030

Exposed part for Thermostatic One Box Valve,wth 1-2-3 outlet deviastop,Minimum depth of installation: 67 mm,without concealed part,for items ZA00B030-ZA00B031

#### **CHARACTERISTICS**

Cartridge Spare Parts 24.04A.PP

8x20 Plus P Thermostatic Valve

Installation Concealed

Required concealed parts ZA00B031

ZA00B030