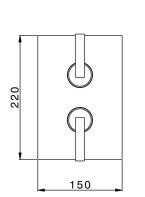

# **Exposed part for Thermostatic One Box Valve ONE BOX\_WA0BT030**

MODEL WA0BT030

Exposed part for Thermostatic One Box Valve,wth 1-2-3 outlet deviastop,Minimum depth of installation: 67 mm,without concealed part,for items ZA00B030-ZA00B031

#### **CHARACTERISTICS**

Cartridge Spare Parts 24.04A.PP

8x20 Plus P Thermostatic Valve

Installation Concealed

Required concealed parts ZA00B031

ZA00B030