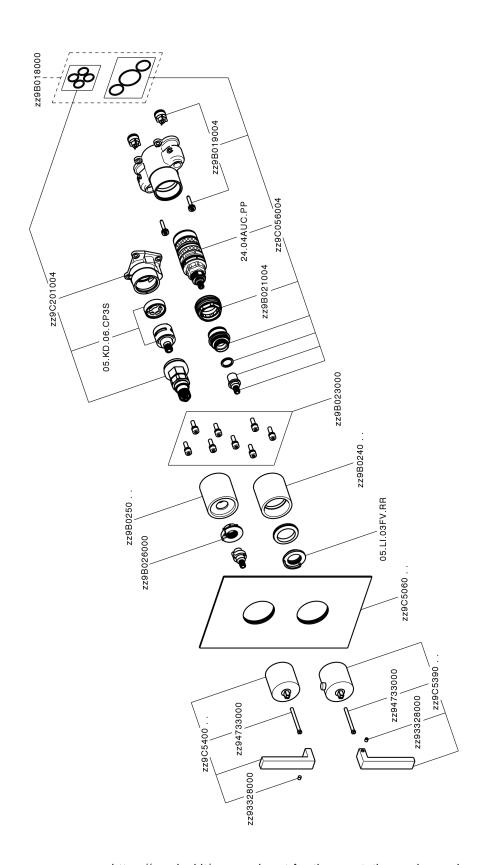

# **Exposed part for Thermostatic One Box Valve ONE BOX\_WA0BT030**

MODEL WA0BT030

Exposed part for Thermostatic One Box Valve,wth 1-2-3 outlet deviastop,Minimum depth of installation: 67 mm,without concealed part,for items ZA00B030-ZA00B031

#### **CHARACTERISTICS**

Cartridge Spare Parts 24.04A.PP

8x20 Plus P Thermostatic Valve

Installation Concealed

Required concealed parts ZA00B031

ZA00B030

# One Box Universal Concealed Part ONE BOX\_ZA00B031

MODEL ZA00B031

One Box Universal Concealed Part, for 1,2 or 3 outlet thermostatic or single lever, without trim kit, with noise reducers, with sealing gasket

## One Box Universal Concealed Part ONE BOX\_ZA00B030

MODEL ZA00B030

One Box Universal Concealed Part, for 1,2 or 3 outlet thermostatic or single lever, without trim kit, without noise reducers, with sealing gasket