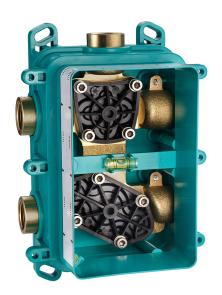

# One Box Universal Concealed Part ONE BOX\_ZA00B031

MODEL ZA00B031

One Box Universal Concealed Part, for 1,2 or 3 outlet thermostatic or single lever, without trim kit, with noise reducers, with sealing gasket

## One Box Universal Concealed Part ONE BOX\_ZA00B030

MODEL ZA00B030

One Box Universal Concealed Part, for 1,2 or 3 outlet thermostatic or single lever, without trim kit, without noise reducers, with sealing gasket