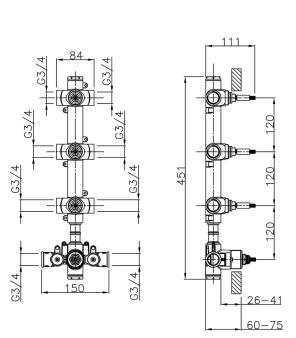

# 3 Function Concealed Thermostatic Built-in Part CONCEALED\_ZA01V300

MODEL ZA01V300

3 Function Concealed Thermostatic Built-in Part

#### **CHARACTERISTICS**

Concealed

Cartridge Spare Parts 23.51A.HF

**HF Thermostatic Valve** 