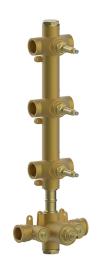

# 3 Function Concealed Thermostatic Built-in Part CONCEALED\_ZA01V300

MODEL ZA01V300

3 Function Concealed Thermostatic Built-in Part

#### **CHARACTERISTICS**

Concealed

Cartridge Spare Parts 23.51A.HF

**HF Thermostatic Valve** 