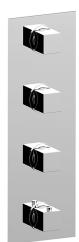

# Cover Part for 3 Function Concealed Thermo Valve WAVE\_WE01V300

MODEL WE01V300

Cover Part for 3 Function Concealed Thermo Valve, for item ZA01V300

### **CHARACTERISTICS**

Installation Concealed Required concealed parts ZA01V300