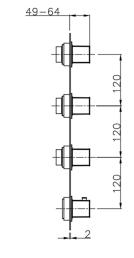

# 3 Function Concealed Thermostatic Built-in Part CONCEALED\_ZA01V300

MODEL ZA01V300

3 Function Concealed Thermostatic Built-in Part

#### **CHARACTERISTICS**

Concealed

Cartridge Spare Parts 23.51A.HF

**HF Thermostatic Valve** 