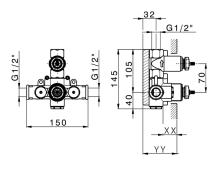

#### **CHARACTERISTICS**

Concealed

Cartridge Spare Parts 24.04A.PP

8x20 Plus P Thermostatic Valve

Piastra/Plate/Plaque/Platte/Placa 2-3mm: XX 25-40 YY 76-91 10mm: XX 16-31 YY 65-80