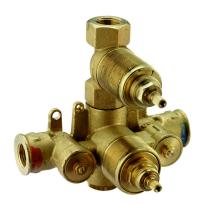

# Concealed thermostatic shower valve, 1-outlet CONCEALED\_ZA007301

MODEL **ZA007301** 

Concealed thermostatic shower valve, 1-outlet, Stopvalve with 1/2" outlet, without trim kit

#### **CHARACTERISTICS**

Concealed

Cartridge Spare Parts 24.04A.PP

8x20 Plus P Thermostatic Valve

Piastra/Plate/Plaque/Platte/Placa 2-3mm: XX 25-40 YY 76-91 10mm: XX 16-31 YY 65-80