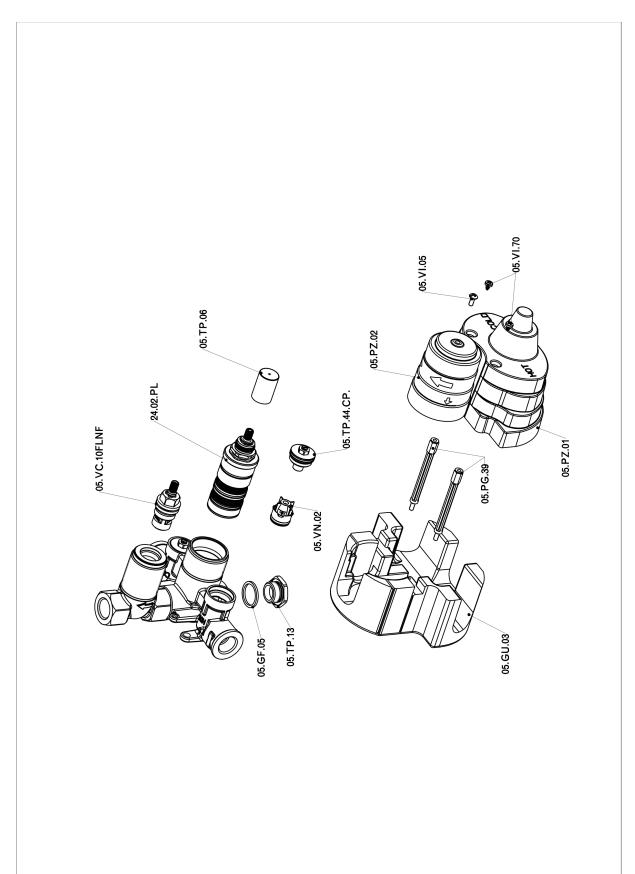

#### **CHARACTERISTICS**

Concealed

Cartridge Spare Parts 24.04A.PP

8x20 Plus P Thermostatic Valve

Piastra/Plate/Plaque/Platte/Placa 2-3mm: XX 25-40 YY 76-91 10mm: XX 16-31 YY 65-80