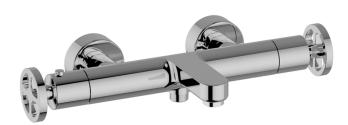

# Thermostatic bath mixer GRACE\_MNT21016

## **DeviaStop**

The Cisal Devia Stop technology allows to adjust the water flow and to direct it to the selected output point (overhead soaker, hand shower, etc).

#### **Thermostatic**

The Cisal thermostatic is your personal water manager, helping you to handle, control and save water and energy.

Thermostatic bath mixer, without shower set, 1/2" M flexible connection