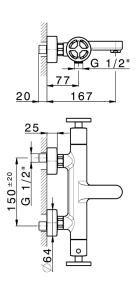

#### **Thermostatic**

The Cisal thermostatic is your personal water manager, helping you to handle, control and save water and energy.

Thermostatic bath mixer, without shower set, 1/2" M flexible connection

### **CHARACTERISTICS**

22.04A.AR - ZZ97279004 Cartridge Spare Parts

Argo 2 (long filter) Thermostatic Valve

2024-05-07