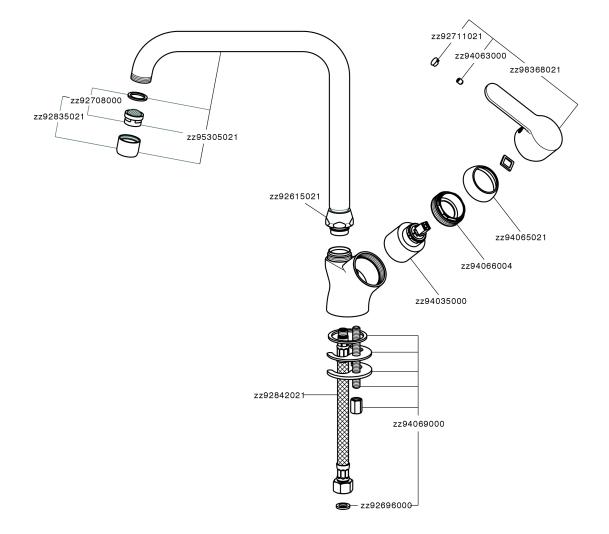

## CHARACTERISTICS

Cartridge Spare Parts 35 mm Cartridge ZZ95409000

EcoStop

EcoStop feature limits water flow to approximately 50% of maximum output with one point of resistance on setting. Push slightly past the middle stop only when full water output is required. This will save water up to 50%.