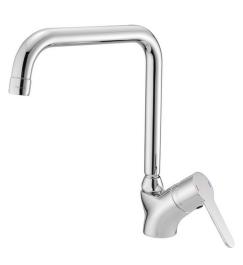

## Single lever sink mixer KITCHEN\_C2002520

MODEL **C2002520** 

Single lever sink mixer, swivel spout, G.3/8" stainless steel flexible hoses

AVAILABLE FINISHINGS

21

21 Chrome

Single lever sink mixer KITCHEN\_C2002520

https://en.cisal.it/single-lever-sink-mixer-kitchenc2002520

2024-04-29

C2002520