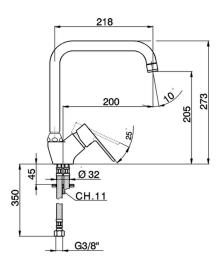

## Single lever sink mixer KITCHEN\_C2002520

MODEL **C2002520** 

Single lever sink mixer, swivel spout, G.3/8" stainless steel flexible hoses

AVAILABLE FINISHINGS

21

21 Chrome

Single lever sink mixer KITCHEN\_C2002520

https://en.cisal.it/single-lever-sink-mixer-kitchenc2002520

2024-04-29

C2002520