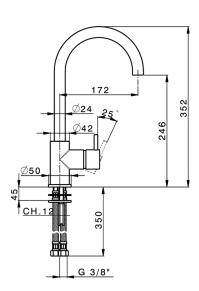

## MODEL LN000535

Single lever sink mixer Energysave, swivel spout, G.3/8" stainless steel flexible hoses

#### **CHARACTERISTICS**

Cartridge Spare Parts

ZZ95409000

35 mm Cartridge