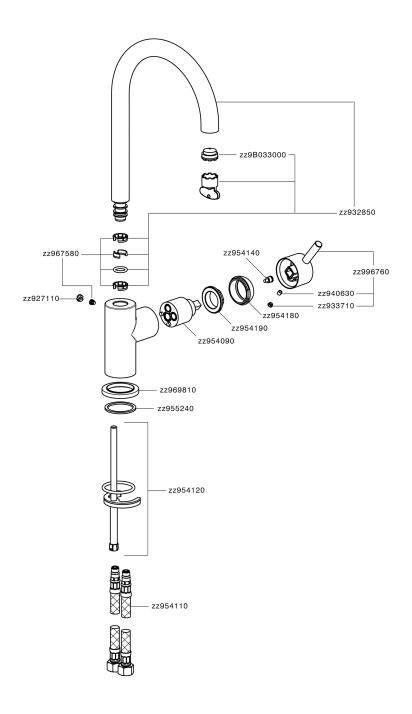

Brushed Nickel



40 Matt Black



4Q Matt White

#### **CHARACTERISTICS**

Cartridge Spare Parts

ZZ95409000

35 mm Cartridge



## **EcoStop**

EcoStop feature limits water flow to approximately 50% of maximum output with one point of resistance on setting. Push slightly past the middle stop only when full water output is required. This will save water up to 50%.



## **EnergySave**

Thanks to the EnergySave device, only cold water will be drawn if the lever is operated in the central position, so that the water heater will not be engaged and no hot water wasted, leading to considerable savings in energy and costs. The temperature can be adjusted by rotating the lever to the left, until the desired temperature is reached.





# Single lever sink mixer Energysave NUOVA LESS\_LN000535



LN000535

https://en.cisal.it/single-lever-sink-mixer-energysave-nuova-less-ln000535