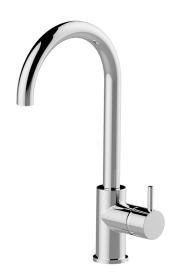

# Single lever sink mixer Energysave NUOVA LESS\_LN000535

## MODEL LN000535

Single lever sink mixer Energysave, swivel spout, G.3/8" stainless steel flexible hoses