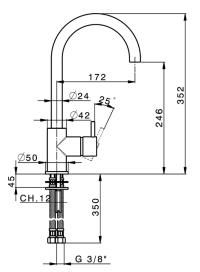

## CHARACTERISTICS

Cartridge Spare Parts ZZ95409000 35 mm Cartridge

EcoStop

EcoStop feature limits water flow to approximately 50% of maximum output with one point of resistance on setting. Push slightly past the middle stop only when full water output is required. This will save water up to 50%.