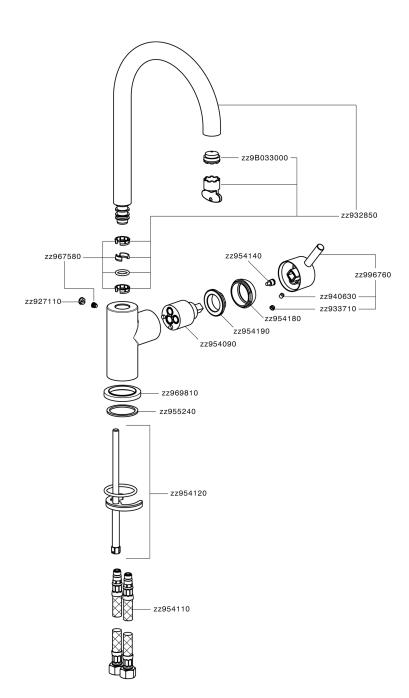

## CHARACTERISTICS

Cartridge Spare Parts ZZ95409000 35 mm Cartridge

EcoStop

EcoStop feature limits water flow to approximately 50% of maximum output with one point of resistance on setting. Push slightly past the middle stop only when full water output is required. This will save water up to 50%.