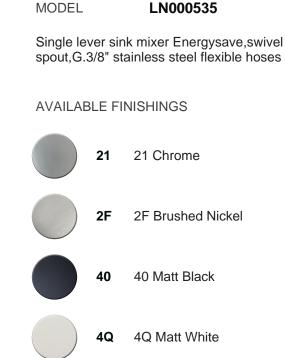

## Single lever sink mixer Energysave NUOVA LESS\_LN000535

## Single lever sink mixer Energysave NUOVA LESS\_LN000535

LN000535

https://en.cisal.it/single-lever-sink-mixer-energysave-nuova-less-In000535