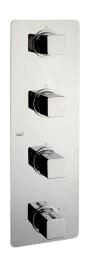

# Cover Part for 3 Function Concealed Thermo Valve WELLNESS\_CU01V300

### MODEL CU01V300

Cover Part for 3 Function Concealed Thermo Valve, for item ZA01V300

#### **CHARACTERISTICS**

Installation Concealed Required concealed parts ZA01V300