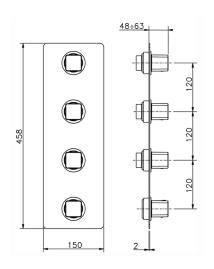

# 3 Function Concealed Thermostatic Built-in Part CONCEALED\_ZA01V300

MODEL ZA01V300

3 Function Concealed Thermostatic Built-in Part

#### **CHARACTERISTICS**

Concealed

Cartridge Spare Parts 23.51A.HF

**HF Thermostatic Valve** 