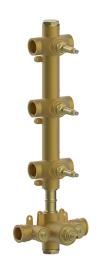

# 3 Function Concealed Thermostatic Built-in Part CONCEALED\_ZA01V300

MODEL ZA01V300

3 Function Concealed Thermostatic Built-in Part

## **AVAILABLE FINISHINGS**

**04** 04 Without finishing

#### **CHARACTERISTICS**

Concealed

Cartridge Spare Parts 23.51A.HF

**HF Thermostatic Valve** 