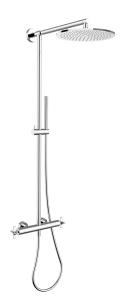

## 2-functions Thermostatic shower set GRACE\_GSC7801N

MODEL **GSC7801N** 2-functions Thermostatic shower set,2 outlets deviastop,not adjustable column,sliding shower bracket,22,5 mm Brass One Spray handshower,300 mm round showerhead 8 mm thick BRASS,150 cm smooth SUPREME Flexible Hose AVAILABLE FINISHINGS