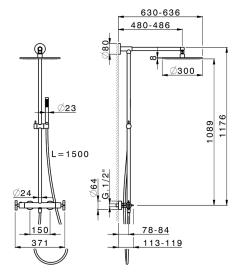

## 2-functions Thermostatic shower set GRACE\_GSC7801N

MODEL **GSC7801N** 2-functions Thermostatic shower set,2 outlets deviastop,not adjustable column,sliding shower bracket,22,5 mm Brass One Spray handshower,300 mm round showerhead 8 mm thick BRASS,150 cm smooth SUPREME Flexible Hose AVAILABLE FINISHINGS

## CHARACTERISTICS

Cartridge Spare Parts

22.04A.AR - ZZ97279004

Argo 2 (long filter) Thermostatic Valve

The Cisal Devia Stop technology allows to adjust the water flow and to direct it to the selected output point (overhead soaker, hand shower, etc).