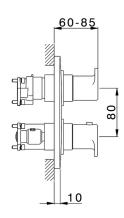

# **Exposed part for Thermostatic One Box Valve ALMA\_A30BT030**

Exposed part for Thermostatic One Box Valve, wth 1-2-3 outlet deviastop, Minimum depth of installation: 67 mm, without concealed part, for items ZA00B030-ZA00B031

# **Exposed part for Thermostatic One Box Valve ALMA\_A30BT030**

A30BT030

https://en.cisal.it/exposed-part-for-thermostatic-one-box-valve-alma-a30bt030