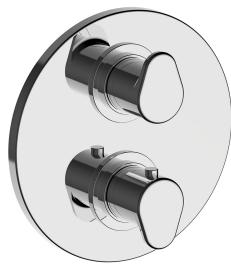

# **Exposed part for Thermostatic One Box Valve ALMA\_A30BT030**

Exposed part for Thermostatic One Box Valve, wth 1-2-3 outlet deviastop, Minimum depth of installation: 67 mm, without concealed part, for items ZA00B030-ZA00B031

# **Exposed part for Thermostatic One Box Valve ALMA\_A30BT030**

A30BT030

https://en.cisal.it/exposed-part-for-thermostatic-one-box-valve-alma-a30bt030

#### **CHARACTERISTICS**

24.04A.PP Cartridge Spare Parts

8x20 Plus P Thermostatic Valve

Installation Concealed

ZA00B031 Required concealed parts

ZA00B030

#### **DeviaStop**

The Cisal Devia Stop technology allows to adjust the water flow and to direct it to the selected output point (overhead soaker, hand shower, etc).

#### **Thermostatic**

The Cisal thermostatic is your personal water manager, helping you to handle, control and save water and energy.