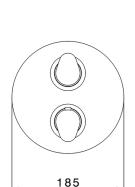

# **Exposed part for Thermostatic One Box Valve ALMA\_A30BT030**

Exposed part for Thermostatic One Box Valve, wth 1-2-3 outlet deviastop, Minimum depth of installation: 67 mm, without concealed part, for items ZA00B030-ZA00B031

# **Exposed part for Thermostatic One Box Valve ALMA\_A30BT030**

A30BT030

https://en.cisal.it/exposed-part-for-thermostatic-one-box-valve-alma-a30bt030