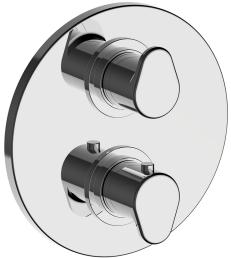

# **Exposed part for Thermostatic One Box Valve ALMA\_A30BT030**

Exposed part for Thermostatic One Box Valve, wth 1-2-3 outlet deviastop, Minimum depth of installation: 67 mm, without concealed part, for items ZA00B030-ZA00B031

# **Exposed part for Thermostatic One Box Valve ALMA\_A30BT030**

A30BT030

https://en.cisal.it/exposed-part-for-thermostatic-one-box-valve-alma-a30bt030

#### **CHARACTERISTICS**

24.04A.PP Cartridge Spare Parts

8x20 Plus P Thermostatic Valve

Installation Concealed

ZA00B031 Required concealed parts

ZA00B030

#### **DeviaStop**

The Cisal Devia Stop technology allows to adjust the water flow and to direct it to the selected output point (overhead soaker, hand shower, etc).

#### **Thermostatic**

The Cisal thermostatic is your personal water manager, helping you to handle, control and save water and energy.