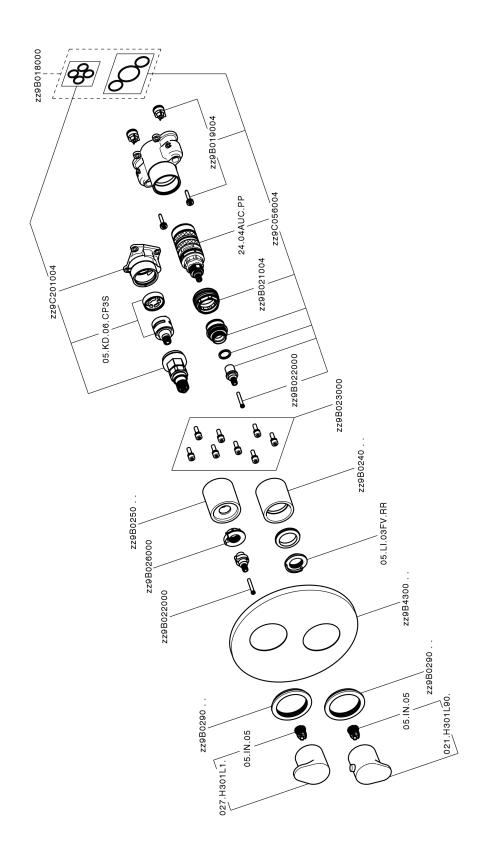

#### **CHARACTERISTICS**

24.04A.PP Cartridge Spare Parts

8x20 Plus P Thermostatic Valve

Installation Concealed

ZA00B031 Required concealed parts

ZA00B030

# One Box Universal Concealed Part ONE BOX\_ZA00B031

MODEL ZA00B031

One Box Universal Concealed Part, for 1,2 or 3 outlet thermostatic or single lever, without trim kit, with noise reducers, with sealing gasket

# One Box Universal Concealed Part ONE BOX\_ZA00B030

MODEL ZA00B030

One Box Universal Concealed Part, for 1,2 or 3 outlet thermostatic or single lever, without trim kit, without noise reducers, with sealing gasket