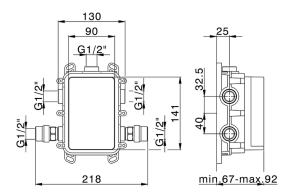

# **Exposed part for Thermostatic One Box Valve ALMA\_A30BT030**

Exposed part for Thermostatic One Box Valve, wth 1-2-3 outlet deviastop, Minimum depth of installation: 67 mm, without concealed part, for items ZA00B030-ZA00B031

# **Exposed part for Thermostatic One Box Valve ALMA\_A30BT030**

A30BT030

https://en.cisal.it/exposed-part-for-thermostatic-one-box-valve-alma-a30bt030