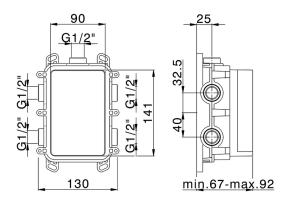

# One Box Universal Concealed Part ONE BOX\_ZA00B031

MODEL ZA00B031

One Box Universal Concealed Part, for 1,2 or 3 outlet thermostatic or single lever, without trim kit, with noise reducers, with sealing gasket

# One Box Universal Concealed Part ONE BOX\_ZA00B030

MODEL ZA00B030

One Box Universal Concealed Part, for 1,2 or 3 outlet thermostatic or single lever, without trim kit, without noise reducers, with sealing gasket