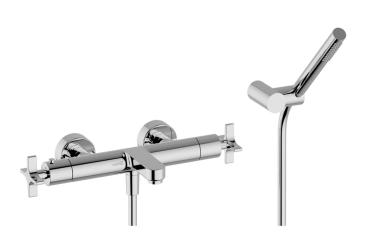

# Thermostatic bath mixer, with shower set GRACE\_GSD21016

### MODEL **GSD21016**

Thermostatic bath mixer, with shower set,wall mounted swivel handshower bracket,22,5 mm Brass One Spray handshower,150 cm smooth SUPREME Flexible Hose