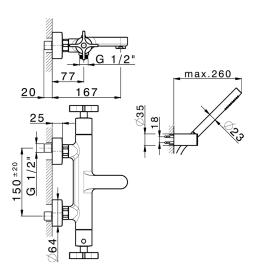

### MODEL **GSD21016**

Thermostatic bath mixer, with shower set,wall mounted swivel handshower bracket,22,5 mm Brass One Spray handshower,150 cm smooth SUPREME Flexible Hose