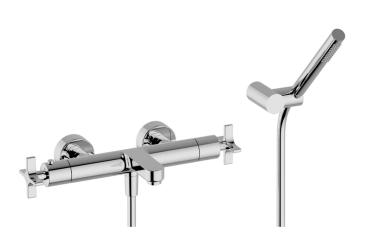

# Thermostatic bath mixer, with shower set GRACE\_GSD21016

### MODEL **GSD21016**

Thermostatic bath mixer, with shower set,wall mounted swivel handshower bracket,22,5 mm Brass One Spray handshower,150 cm smooth SUPREME Flexible Hose