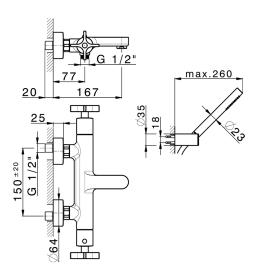

### MODEL **GSD21016**

Thermostatic bath mixer, with shower set,wall mounted swivel handshower bracket,22,5 mm Brass One Spray handshower,150 cm smooth SUPREME Flexible Hose