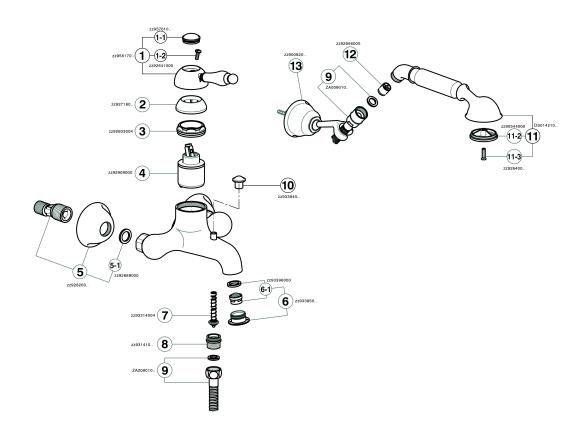

## Single lever bath mixer, with shower set ARCANA EMPRESS\_EM000120

**MODEL** EM000120

Single lever bath mixer, with shower set, wall mounted adjustable handshower bracket, one spray handshower,150 cm Brass Flexible Hose

## **CHARACTERISTICS**

Cartridge Spare Parts

ZZ92909000

43 mm Cartridge