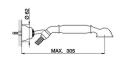

## Single lever bath mixer, with shower set ARCANA EMPRESS\_EM000120

**MODEL** EM000120

Single lever bath mixer, with shower set, wall mounted adjustable handshower bracket, one spray handshower,150 cm Brass Flexible Hose