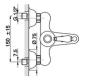

## Single lever bath mixer, with shower set ARCANA EMPRESS\_EM000120

**MODEL** EM000120

Single lever bath mixer, with shower set, wall mounted adjustable handshower bracket, one spray handshower,150 cm Brass Flexible Hose

## **CHARACTERISTICS**

Cartridge Spare Parts

ZZ92909000

43 mm Cartridge