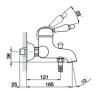

## Single lever bath mixer, with shower set ARCANA EMPRESS\_EM000120

**MODEL** EM000120

Single lever bath mixer, with shower set, wall mounted adjustable handshower bracket, one spray handshower,150 cm Brass Flexible Hose