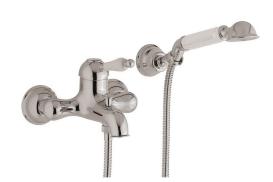

## Single lever bath mixer, with shower set ARCANA EMPRESS\_EM000120

**MODEL** EM000120

Single lever bath mixer, with shower set, wall mounted adjustable handshower bracket, one spray handshower,150 cm Brass Flexible Hose