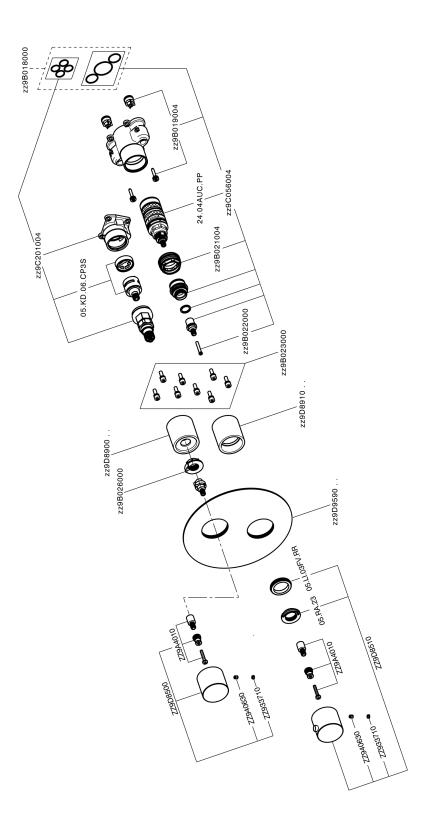

# Exposed part for Thermostatic One Box Valve SMOOTH X32\_X30BT030

MODEL X30BT030

Exposed part for Thermostatic One Box Valve,wth 1-2-3 outlet deviastop - with smooth handles,Minimum depth of installation: 67 mm,without concealed part - Inox AISI 316L,for items ZA00B030-ZA00B031

## CHARACTERISTICS

| Cartridge Spare Parts          | 24.04A.PP |
|--------------------------------|-----------|
| 8x20 Plus P Thermostatic Valve |           |
| Installation                   | Concealed |
| Required concealed parts       | ZA00B031  |
| ZA00B030                       |           |