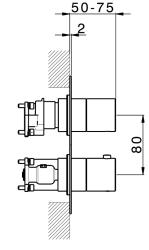

## CHARACTERISTICS

| Cartridge Spare Parts          | 24.04A.PP |
|--------------------------------|-----------|
| 8x20 Plus P Thermostatic Valve |           |
| Installation                   | Concealed |
| Required concealed parts       | ZA00B031  |
| ZA00B030                       |           |

## CHARACTERISTICS

Concealed 1

#### CHARACTERISTICS

Concealed 1