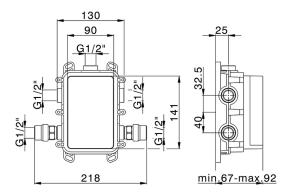

# One Box Universal Concealed Part ONE BOX\_ZA00B031

## MODEL ZA00B031

One Box Universal Concealed Part, for 1,2 or 3 outlet thermostatic or single lever, without trim kit, with noise reducers, with sealing gasket

# One Box Universal Concealed Part ONE BOX\_ZA00B030

MODEL ZA00B030

One Box Universal Concealed Part, for 1,2 or 3 outlet thermostatic or single lever, without trim kit, without noise reducers, with sealing gasket