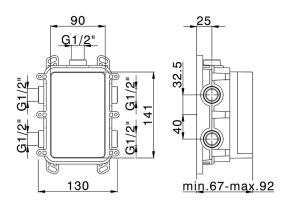

# One Box Universal Concealed Part ONE BOX\_ZA00B031

## MODEL ZA00B031

One Box Universal Concealed Part, for 1,2 or 3 outlet thermostatic or single lever, without trim kit, with noise reducers, with sealing gasket