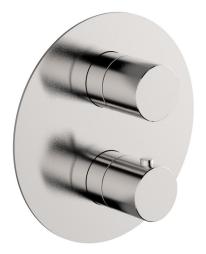

# Exposed part for Thermostatic One Box Valve SMOOTH X32\_X30BT030

MODEL X30BT030

Exposed part for Thermostatic One Box Valve,wth 1-2-3 outlet deviastop - with smooth handles,Minimum depth of installation: 67 mm,without concealed part - Inox AISI 316L,for items ZA00B030-ZA00B031

## Exposed part for Thermostatic One Box Valve SMOOTH X32\_X30BT030

X30BT030

https://en.cisal.it/exposed-part-for-thermostatic-one-box-valve-smooth-x32x30bt030