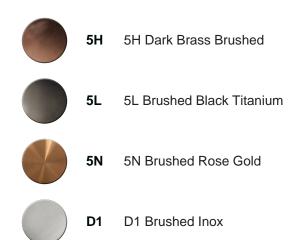

# cisal

# Exposed part for Thermostatic One Box Valve SMOOTH X32\_X30BT030



MODEL X30BT030

Exposed part for Thermostatic One Box Valve,wth 1-2-3 outlet deviastop - with smooth handles,Minimum depth of installation: 67 mm,without concealed part - Inox AISI 316L,for items ZA00B030-ZA00B031

#### AVAILABLE FINISHINGS



## CHARACTERISTICS

| Cartridge Spare Parts          | 24.04A.PP |
|--------------------------------|-----------|
| 8x20 Plus P Thermostatic Valve |           |
| Installation                   | Concealed |
| Required concealed parts       | ZA00B031  |
| ZA00B030                       |           |



Ø185

Ø45





The Cisal Devia Stop technology allows to adjust the water flow and to direct it to the selected output point (overhead soaker, hand shower, etc).



## Thermostatic

The Cisal thermostatic is your personal water manager, helping you to handle, control and save water and energy.





## Exposed part for Thermostatic One Box Valve SMOOTH X32\_X30BT030



X30BT030

https://en.cisal.it/exposed-part-for-thermostatic-one-box-valve-smooth-x32x30bt030



# One Box Universal Concea