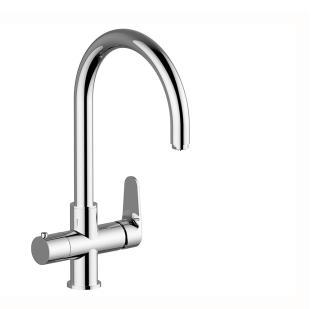

## Single handle Kitchen AquaPura KITCHEN\_A3000985

MODEL **A3000985** 

Single handle Kitchen AquaPura, with filtered water, swivel spout, G.3/8" stainless steel flexible hoses

**AVAILABLE FINISHINGS** 

21 Chrome