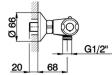

# Thermostatic shower mixer FLASH\_FLT03010

**MODEL** FLT03010

Thermostatic shower mixer, without shower set, 1/2" M flexible connection