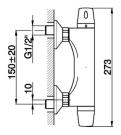

# Thermostatic shower mixer FLASH\_FLT03010

**MODEL** FLT03010

Thermostatic shower mixer, without shower set, 1/2" M flexible connection