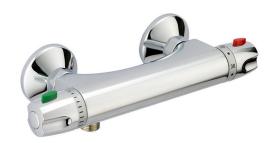

# Thermostatic shower mixer FLASH\_FLT03010

**MODEL** FLT03010

Thermostatic shower mixer, without shower set, 1/2" M flexible connection

#### **CHARACTERISTICS**

22.03A.AR - ZZ97080004 Cartridge Spare Parts

Argo 1 (short filter) Thermostatic Valve

## **EcoStop**

EcoStop feature limits water flow to approximately 50% of maximum output with one point of resistance on setting. Push slightly past the middle stop only when full water output is required. This will save water up to 50%.

### **Thermostatic**

The Cisal thermostatic is your personal water manager, helping you to handle, control and save water and energy.

2024-05-03