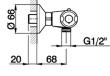

# Thermostatic shower mixer FLASH\_FLT03010

**MODEL** FLT03010

Thermostatic shower mixer, without shower set, 1/2" M flexible connection