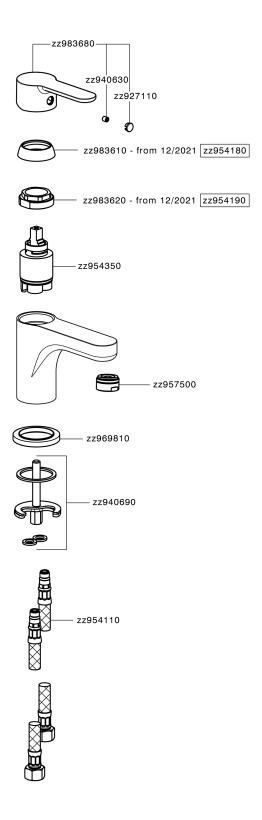

# Single lever washbasin mixer TENDER\_C2000540



**MODEL** C2000540

Single lever washbasin mixer, without waste, G.3/8" stainless steel flexible hoses

## **AVAILABLE FINISHINGS**



21 21 Chrome

#### **CHARACTERISTICS**

Cartridge Spare Parts ZZ95435000

35 mm Cartridge





## **EcoStop**

EcoStop feature limits water flow to approximately 50% of maximum output with one point of resistance on setting. Push slightly past the middle stop only when full water output is required. This will save water up to 50%.





## Single lever washbasin mixer TENDER\_C2000540



C2000540

https://en.cisal.it/single-lever-washbasin-mixer-tender-c2000540

2024-12-22