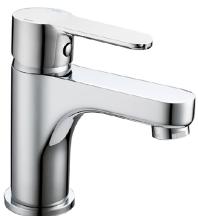

# Single lever washbasin mixer TENDER\_C2000540

**MODEL** C2000540

Single lever washbasin mixer, without waste, G.3/8" stainless steel flexible hoses

## Single lever washbasin mixer TENDER\_C2000540

C2000540

https://en.cisal.it/single-lever-washbasin-mixer-tender-c2000540

2024-12-22