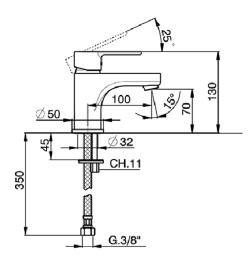

# Single lever washbasin mixer TENDER\_C2000540

**MODEL** C2000540

Single lever washbasin mixer, without waste, G.3/8" stainless steel flexible hoses

#### **CHARACTERISTICS**

Cartridge Spare Parts ZZ95435000

35 mm Cartridge