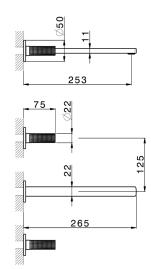

# Exposed part for concealed washbasin mixer X32\_X2013511

Exposed part for concealed washbasin mixer, without concealed part, for item ZA033510, Inox AISI 316L

X2013511

# Exposed part for concealed washbasin mixer X32\_X2013511

X2013511

https://en.cisal.it/exposed-part-for-concealed-washbasin-mixer-x32x2013511