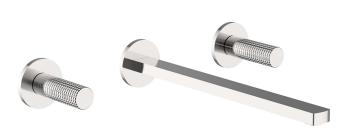

# Exposed part for concealed washbasin mixer X32\_X2013511

Exposed part for concealed washbasin mixer, without concealed part, for item ZA033510, Inox AISI 316L

X2013511

# **CHARACTERISTICS**

Installation Concealed Required concealed parts ZA033510

# Exposed part for concealed washbasin mixer X32\_X2013511

X2013511

https://en.cisal.it/exposed-part-for-concealed-washbasin-mixer-x32x2013511