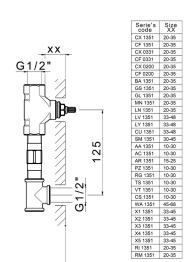

## Concealed washbasin mixer CONCEALED\_ZA033510

MODEL

Concealed washbasin mixer, with two right headvalves

ZA033510

#### **CHARACTERISTICS**

Concealed 1

2024-05-03