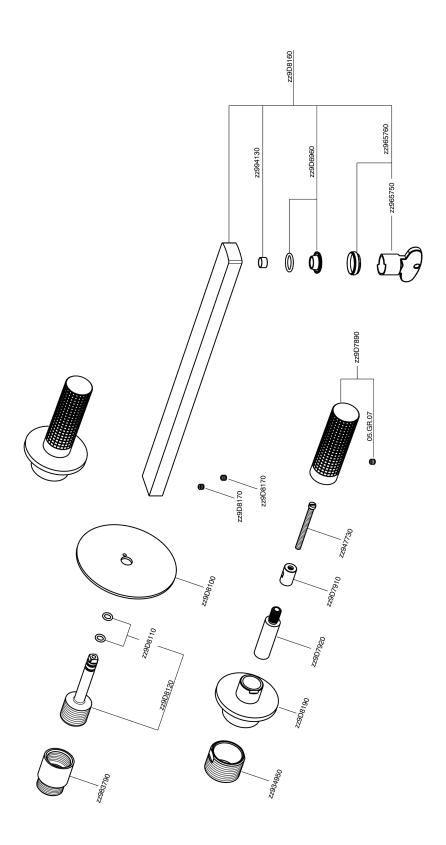

# Exposed part for concealed washbasin mixer X32\_X2013511

Exposed part for concealed washbasin mixer, without concealed part, for item ZA033510, Inox AISI 316L

X2013511

# Exposed part for concealed washbasin mixer X32\_X2013511

X2013511

https://en.cisal.it/exposed-part-for-concealed-washbasin-mixer-x32x2013511