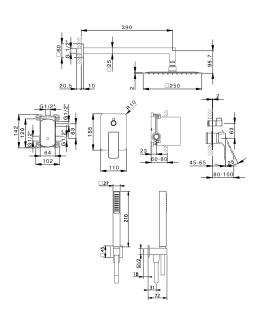

#### MODEL CUOKM030

Single Lever concealed shower set,2-Way rotating diverter,wall mounted handshower bracket with wall elbow,400 mm shower arm,250x250 mm INOX square showerhead 2 mm thick,27x27 mm one spray minimalist square handshower,1/2" wall elbow,150 cm smooth SILVERFLEX Flexible Hose