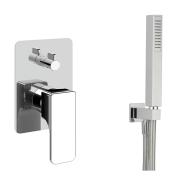

#### MODEL CUOKM030

Single Lever concealed shower set,2-Way rotating diverter,wall mounted handshower bracket with wall elbow,400 mm shower arm,250x250 mm INOX square showerhead 2 mm thick,27x27 mm one spray minimalist square handshower,1/2" wall elbow,150 cm smooth SILVERFLEX Flexible Hose