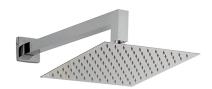

#### MODEL CUOKM030

Single Lever concealed shower set,2-Way rotating diverter,wall mounted handshower bracket with wall elbow,400 mm shower arm,250x250 mm INOX square showerhead 2 mm thick,27x27 mm one spray minimalist square handshower,1/2" wall elbow,150 cm smooth SILVERFLEX Flexible Hose