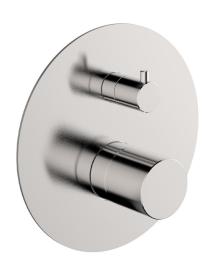

### MODEL **X3002300**

Exposed part for concealed S.L.bath-shower valve,2-Way rotating diverter,without concealed part,for items Easy-Box ZA000230,with smooth handle - Inox AISI 316L

#### **CHARACTERISTICS**

Installation Concealed Required concealed parts ZA000230