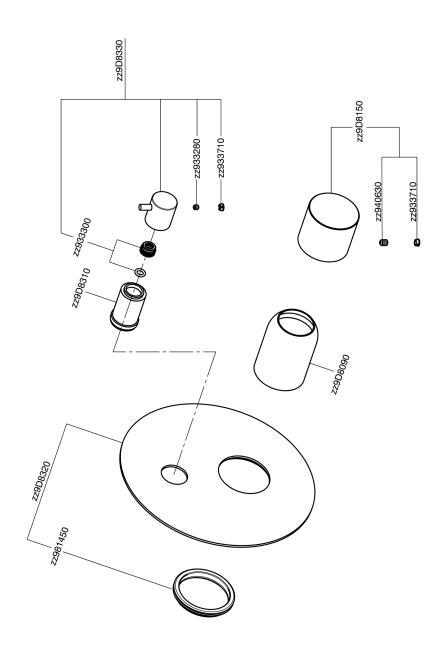

### MODEL **X3002300**

Exposed part for concealed S.L.bath-shower valve,2-Way rotating diverter,without concealed part,for items Easy-Box ZA000230,with smooth handle - Inox AISI 316L

#### **CHARACTERISTICS**

Installation Concealed Required concealed parts ZA000230