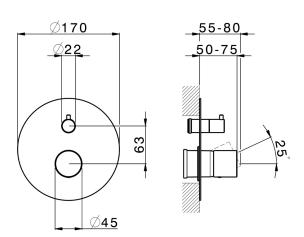

### MODEL **X3002300**

Exposed part for concealed S.L.bath-shower valve,2-Way rotating diverter,without concealed part,for items Easy-Box ZA000230,with smooth handle - Inox AISI 316L

#### **CHARACTERISTICS**

Installation Concealed Required concealed parts ZA000230